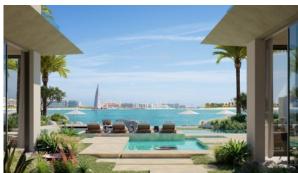

THE

PALM 382 m²

Living space 382 m²
To sea 30 m
Completion date IV quarter, 2024





## PROPERTY FEATURES

## **LOCATION**

Close to shopping malls
 Prestigious district
 Environmentally pristine area
 Direct access to the beach

Sea nearby
 First sea line
 Sea view
 Pool view

City view
 Park/garden view
 Street view
 Beautiful view

## **FEATURES**

Balcony
 New development project
 New project

## **INDOOR FACILITIES**

Children's playroom
 Restaurant
 Bar
 Conference hall

Cinema
 Recreation area
 Library
 SPA centre

Pilates and yoga room
 Squash
 Elevator
 Private parking

Underground parking lot

## **OUTDOOR FEATURES**

Kids Club
 Landscaped green area
 Private beach
 Garden

• Swimming pool • Solarium • Running track • Tennis court

Football pitch



## PHOTO GALLERY