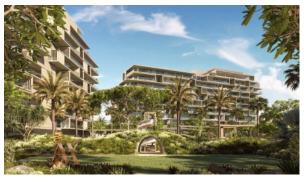

HE

PALM 382 m²

Living space 382 m²
To sea 30 m
Completion date IV quarter, 2024





## PROPERTY FEATURES

## **LOCATION**

Close to shopping malls
 Prestigious district
 Environmentally pristine area
 Direct access to the beach

Sea nearby
 First sea line
 Sea view
 Pool view

City view
 Park/garden view
 Street view
 Beautiful view

## **FEATURES**

Balcony
 New development project
 New project

## **INDOOR FACILITIES**

Children's playroom
 Restaurant
 Bar
 Conference hall

Cinema
 Recreation area
 Library
 SPA centre

Pilates and yoga room
 Squash
 Elevator
 Private parking

Underground parking lot

## **OUTDOOR FEATURES**

Kids Club
 Landscaped green area
 Private beach
 Garden

• Swimming pool • Solarium • Running track • Tennis court

Football pitch



## PHOTO GALLERY