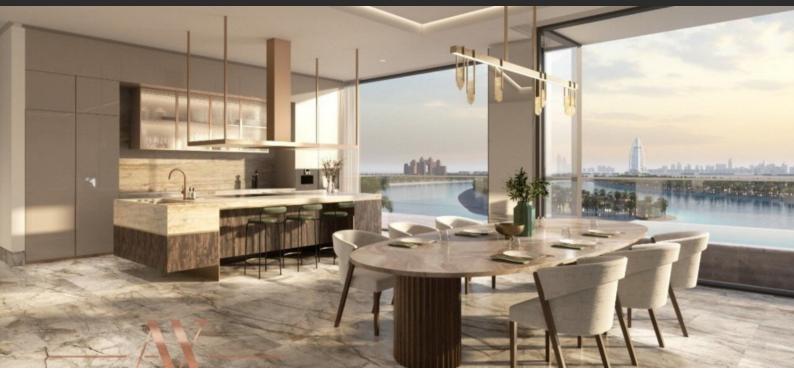

# APARTMENT 4 BEDROOMS IN SIX SENSES THE PALM, PALM JUMEIRAH (408)

AED 24 700 000

## **PARAMETERS**

City Dubai
Type Apartment
Development SIX SENSES THE

PALM 382 m²

Living space 382 m²
To sea 30 m
Completion date IV quarter, 2024

## PHOTO GALLERY