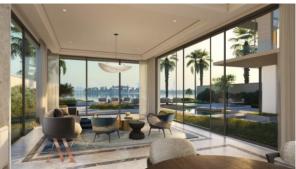

ES THE

PALM 382 m²

Living space 382 m²
To sea 30 m
Completion date IV quarter, 2024





## PROPERTY FEATURES

## **LOCATION**

Close to shopping malls
 Prestigious district
 Environmentally pristine area
 Direct access to the beach

Sea nearby
 First sea line
 Sea view
 Pool view

City view
 Park/garden view
 Street view
 Beautiful view

## **FEATURES**

Balcony
 New development project
 New project

## **INDOOR FACILITIES**

Children's playroom
 Restaurant
 Bar
 Conference hall

Cinema
 Recreation area
 Library
 SPA centre

Pilates and yoga room
 Squash
 Elevator
 Private parking

Underground parking lot

## **OUTDOOR FEATURES**

Kids Club
 Landscaped green area
 Private beach
 Garden

• Swimming pool • Solarium • Running track • Tennis court

Football pitch



## PHOTO GALLERY