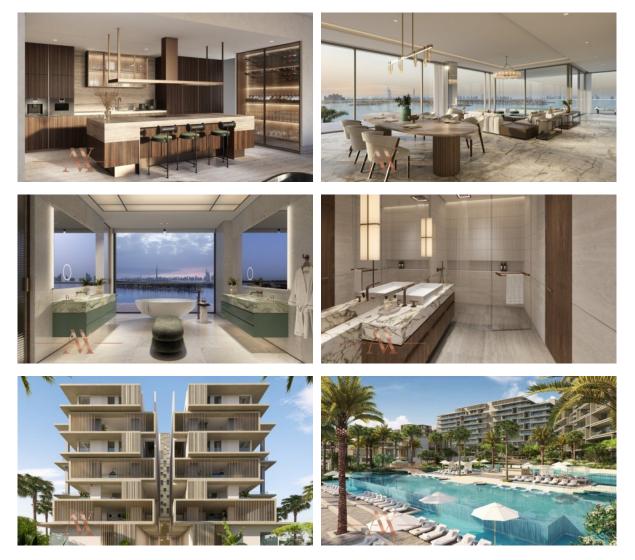

| ٠ | Elevator                      | ۰ | Private parking            |  |
| •                 | Underground parking lot |   |                         |   |                               |   |                            |  |
| OUTDOOR FEATURES  |                         |   |                         |   |                               |   |                            |  |
| •                 | Kids Club               | • | Landscaped green area   | • | Private beach                 | • | Garden                     |  |

| • | Swimming pool | • | Solarium | • | Running track | • | Tennis court |
|---|---------------|---|----------|---|---------------|---|--------------|
|---|---------------|---|----------|---|---------------|---|--------------|

Football pitch



## PHOTO GALLERY