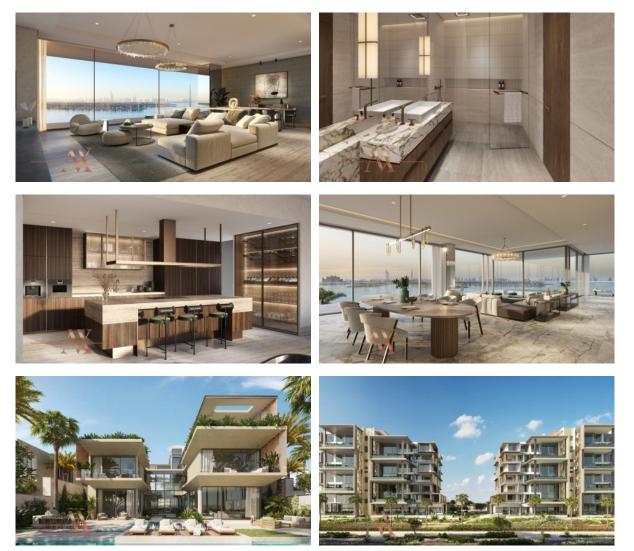

٠ | Elevator                      | ۰ | Private parking            |  |  |
| •                 | Underground parking lot |   |                         |   |                               |   |                            |  |  |
| OUTDOOR FEATURES  |                         |   |                         |   |                               |   |                            |  |  |
| •                 | Kids Club               | • | Landscaped green area   | • | Private beach                 | • | Garden                     |  |  |

| • | Swimming pool | • | Solarium | • | Running track | • | Tennis court |
|---|---------------|---|----------|---|---------------|---|--------------|
|---|---------------|---|----------|---|---------------|---|--------------|

Football pitch



## PHOTO GALLERY