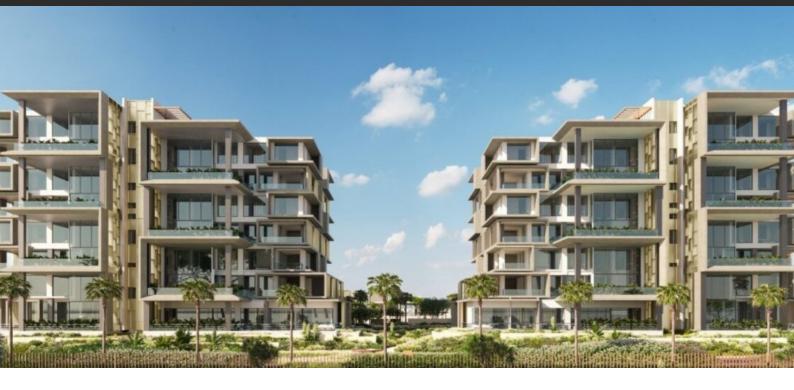

# VILLA 5 BEDROOMS IN SIX SENSES THE PALM, PALM JUMEIRAH (2103)

AED 100 000 000

## **PARAMETERS**

City Dubai
Type Villa
Development SIX SENSES THE
PALM
Living space 2463 m²
To sea 30 m
Completion date IV quarter, 2024





## PROPERTY FEATURES

## **LOCATION**

Close to shopping malls
 Prestigious district
 Environmentally pristine area
 Direct access to the beach

Sea nearby
 First sea line
 Sea view
 Pool view

City view
 Park/garden view
 Street view
 Beautiful view

## **FEATURES**

Balcony
 New development project
 New project

## **INDOOR FACILITIES**

Children's playroom
 Restaurant
 Bar
 Conference hall

Cinema
 Recreation area
 Library
 SPA centre

Pilates and yoga room
 Squash
 Elevator
 Private parking

Underground parking lot

## **OUTDOOR FEATURES**

Kids Club
 Landscaped