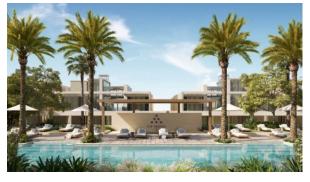

ES THE
PALM
Living space 2463 m²
To sea 30 m
Completion date IV quarter, 2024





## PROPERTY FEATURES

## **LOCATION**

Close to shopping malls
 Prestigious district
 Environmentally pristine area
 Direct access to the beach

Sea nearby
 First sea line
 Sea view
 Pool view

City view
 Park/garden view
 Street view
 Beautiful view

## **FEATURES**

Balcony
 New development project
 New project

## **INDOOR FACILITIES**

Children's playroom
 Restaurant
 Bar
 Conference hall

Cinema
 Recreation area
 Library
 SPA centre

Pilates and yoga room
 Squash
 Elevator
 Private parking

Underground parking lot

## **OUTDOOR FEATURES**

Kids Club
 Landscaped green area
 Private beach
 Garden

• Swimming pool • Solarium • Running track • Tennis court

Football pitch



## PHOTO GALLERY