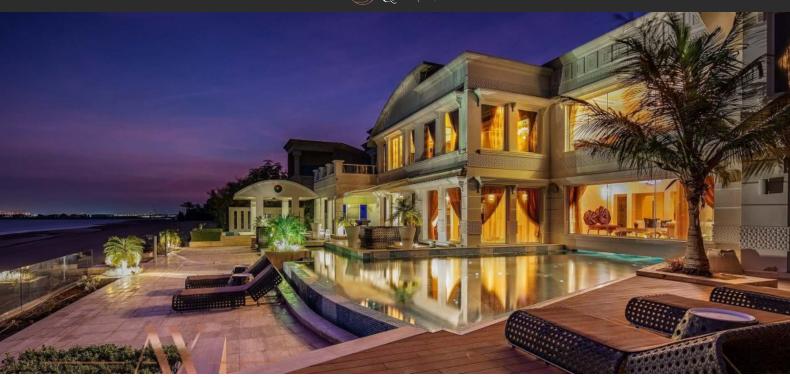

# SIGNATURE VILLAS BY THE SEA

AED 48 000 000 - 92 000 000

### **LOCATION**

Direct access to the beach
 First sea line
 Sea view
 Panoramic view

### **FEATURES**

Panoramic windows
 Balcony
 Terrace
 TV

Internet
 Satellite television
 Dressing room
 Built-in closet

Hot tub
 Standard finish
 Utility room

### **OUTDOOR FEATURES**

CCTV
 Security
 Landscaped garden
 Private beach

Garden
 Swimming pool
 Shop