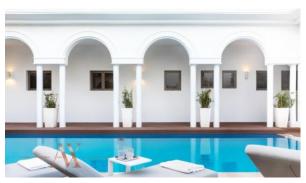

# VILLA 8 BEDROOMS IN SIGNATURE VILLAS, PALM JUMEIRAH (310)

AED 50 000 000

## **PARAMETERS**

City Dubai Type Villa Development SIGNATURE VILLAS Living space 795 m² To sea 10 m Completion date II quarter, 2016





#### PROPERTY FEATURES

### **LOCATION**

Direct access to the beach
First sea line
Sea view
Panoramic view

### **FEATURES**

Panoramic windows
Balcony
Terrace
TV

Internet
Satellite television
Dressing room
Built-in closet

Hot tub
Standard finish
Utility room

#### **INDOOR FACILITIES**

Sauna
Fitness room
Garage
Covered parking

### **OUTDOOR FEATURES**

CCTV
Security
Landscaped garden
Private beach

Garden
Swimming pool
Shop



# PHOTO GALLERY