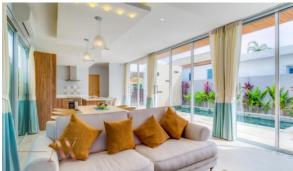

# VILLA 6 BEDROOMS IN SIGNATURE VILLAS, PALM JUMEIRAH (308)

AED 92 000 000

## **PARAMETERS**

City Dubai
Type Villa
Development SIGNATURE VILLAS
Living space 836 m²
To sea 10 m
Completion date II quarter, 2016





#### PROPERTY FEATURES

### **LOCATION**

Direct access to the beach
 First sea line
 Sea view
 Panoramic view

### **FEATURES**

Panoramic windows
 Balcony
 Terrace
 TV

Internet
 Satellite television
 Dressing room
 Built-in closet

Hot tub
 Standard finish
 Utility room

#### **INDOOR FACILITIES**

Sauna
 Fitness room
 Garage
 Covered parking

### **OUTDOOR FEATURES**

CCTV
 Security
 Landscaped garden
 Private beach

Garden
 Swimming pool
 Shop



# PHOTO GALLERY