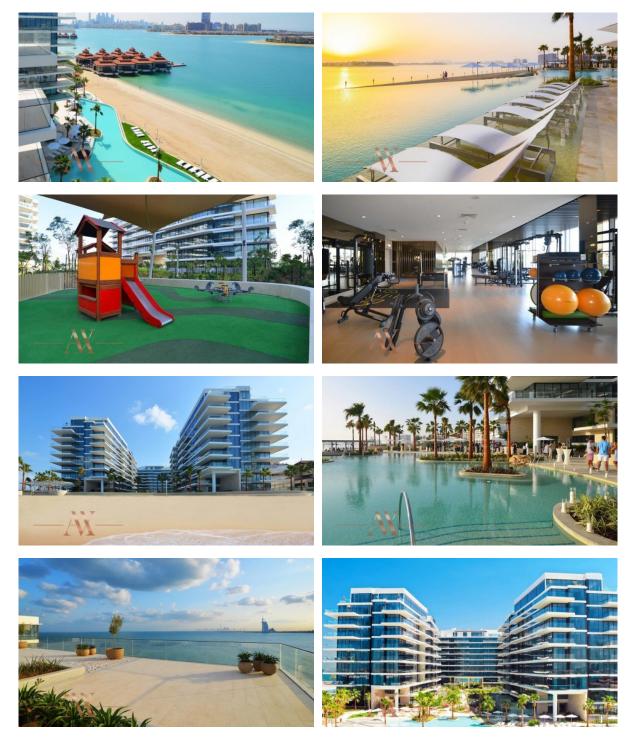

room            | • | Elevator                 | • | Covered parking            |
|    |                       |   |                         |   |                          |   |                            |
| οι | JTDOOR FEATURES       |   |                         |   |                          |   |                            |
| •  | Barbecue area         | • | CCTV                    | • | Security                 | • | Children's playground      |
| •  | Children's pool       | • | Landscaped garden       | • | Car park                 | • | Concierge                  |
|    |                       |   |                         |   |                          |   |                            |

Swimming pool
Basketball court

Tennis court

•

Private beach

Garden



## PHOTO GALLERY