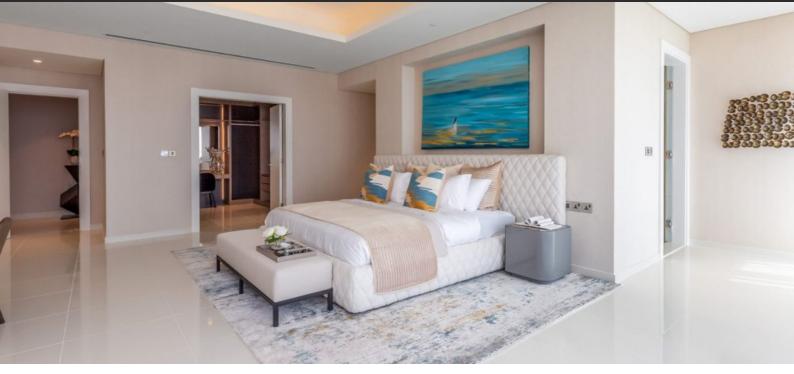

# APARTMENT 2 BEDROOMS IN SERENIA RESIDENCES, PALM JUMEIRAH (993) AED 4 017 000

#### PARAMETERS

| City            | Dubai           |
|-----------------|-----------------|
| Туре            | Apartment       |
| Development     | SERENIA         |
|                 | RESIDENCES      |
| Living space    | 121 m²          |
| To sea          | 10 m            |
| To city center  | 20 m            |
| Completion date | l quarter, 2017 |

#### PROPERTY FEATURES

## LOCATION

| Direct access to the beach | • | First sea line    | • | Panoramic view   | • | Beautiful view        |
|----------------------------|---|-------------------|---|------------------|---|-----------------------|
| FEATURES                   |   |                   |   |                  |   |                       |
| Air Conditioners           | • | Finished          | • | Ready to move in | • | Standard finish       |
| INDOOR FACILITIES          |   |                   |   |                  |   |                       |
| • Cafe                     | • | Fitness room      | • | Covered parking  |   |                       |
| OUTDOOR FEATURES           |   |                   |   |                  |   |                       |
| Barbecue area              | • | CCTV              | ٠ | Security         | • | Children's playground |
| Children's pool            | • | Landscaped garden | • | Car park         | • | Concierge             |
| Private beach              | • | Swimming pool     | • | Tennis court     |   |                       |