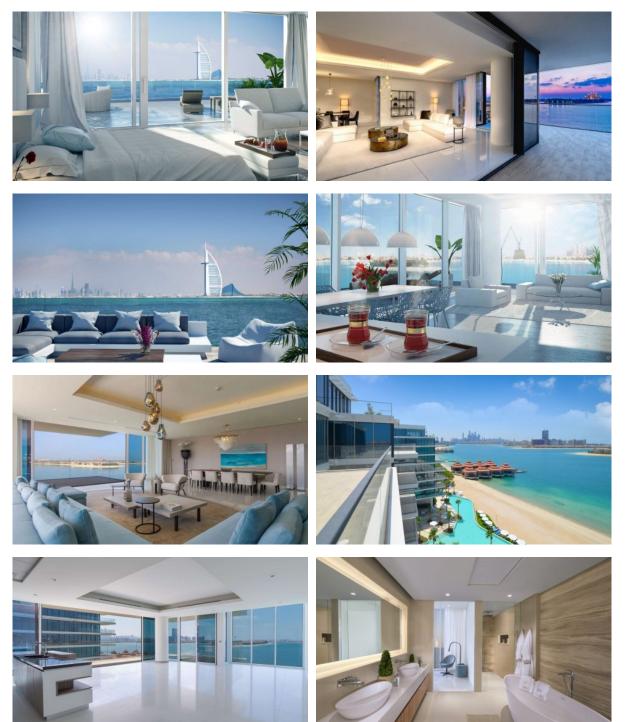

|   |                       |
| Air Conditioners           | • | Finished          | • | Ready to move in | • | Standard finish       |
| INDOOR FACILITIES          |   |                   |   |                  |   |                       |
| • Cafe                     | • | Fitness room      | • | Covered parking  |   |                       |
| OUTDOOR FEATURES           |   |                   |   |                  |   |                       |
| Barbecue area              | • | CCTV              | ٠ | Security         | • | Children's playground |
| Children's pool            | • | Landscaped garden | • | Car park         | • | Concierge             |
| Private beach              | • | Swimming pool     | • | Tennis court     |   |                       |



## PHOTO GALLERY