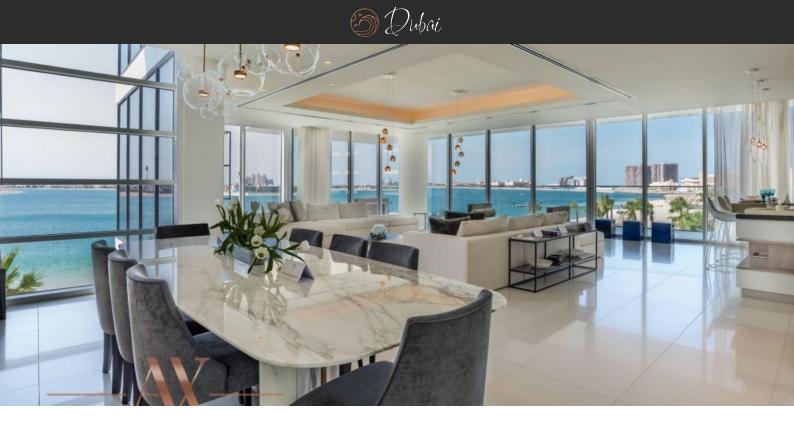

# APARTMENT 1 BEDROOM IN SERENIA RESIDENCES, PALM JUMEIRAH (241) AED 2 990 000

Dubai Apartment SERENIA ESIDENCES 103 m<sup>2</sup> 10 m 20 m guarter, 2017

## PHOTO GALLERY