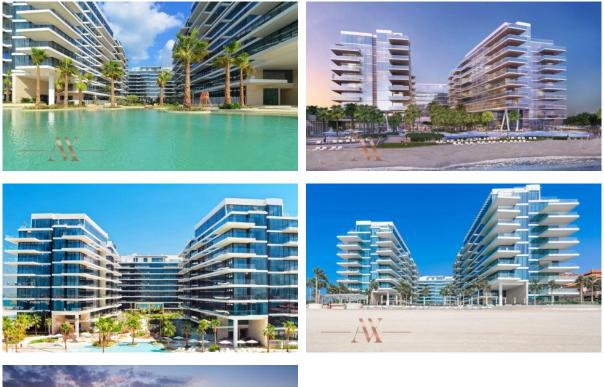

|   |                       |
| Air Conditioners           | • | Finished          | • | Ready to move in | • | Standard finish       |
| INDOOR FACILITIES          |   |                   |   |                  |   |                       |
| • Cafe                     | • | Fitness room      | • | Covered parking  |   |                       |
| OUTDOOR FEATURES           |   |                   |   |                  |   |                       |
| Barbecue area              | • | CCTV              | • | Security         | • | Children's playground |
| Children's pool            | • | Landscaped garden | • | Car park         | • | Concierge             |
| Private beach              | • | Swimming pool     | • | Tennis court     |   |                       |



## PHOTO GALLERY