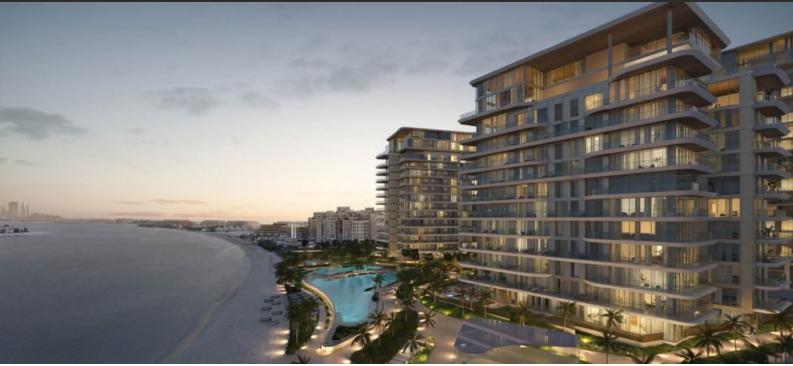

# SERENIA LIVING BY THE SEA AED 8 500 000 - 125 000 000

## LOCATION

| •  | Close to the beach | • | Close to the countryside | • | Close to shopping malls          | • | Prestigious district |
|----|--------------------|---|--------------------------|---|----------------------------------|---|----------------------|
| •  | Great location     | • | Sea nearby               | • | Sea view                         | • | Panoramic view       |
| •  | Beautiful view     |   |                          |   |                                  |   |                      |
|    |                    |   |                          |   |                                  |   |                      |
| FE | ATURES             |   |                          |   |                                  |   |                      |
| •  | Panoramic windows  | • | Panoramic glazing        | • | Terrace                          | • | Finished             |
| •  | Good quality       | • | Luxury real estate       | • | Premium class                    | • | New project          |
| ۰  | Tap water          | ٠ | Electricity              | • | Driveway to the land plot        |   |                      |
|    |                    |   |                          |   |                                  |   |                      |
| IN | DOOR FACILITIES    |   |                          |   |                                  |   |                      |
| •  | Child-friendly     | • | Mini club                | • | Recreation area                  | • | Fitness room         |
|    |                    |   |                          |   |                                  |   |                      |
| OL | JTDOOR FEATURES    |   |                          |   |                                  |   |                      |
| ٠  | Landscaped garden  | • | Landscaped green area    | • | Social and commercial facilities | • | Car park             |

Well-developed facilities
Swimming pool
Common area with pool