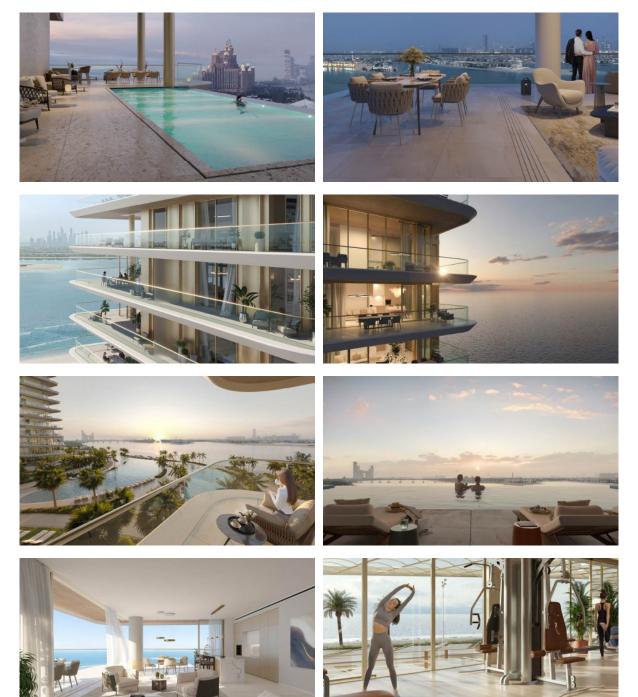

|   |                                  |   |                      |
| IN | DOOR FACILITIES    |   |                          |   |                                  |   |                      |
| •  | Child-friendly     | • | Mini club                | • | Recreation area                  | • | Fitness room         |
|    |                    |   |                          |   |                                  |   |                      |
| OL | JTDOOR FEATURES    |   |                          |   |                                  |   |                      |
| ٠  | Landscaped garden  | • | Landscaped green area    | • | Social and commercial facilities | • | Car park             |

Well-developed facilities
Swimming pool
Common area with pool



### PHOTO GALLERY