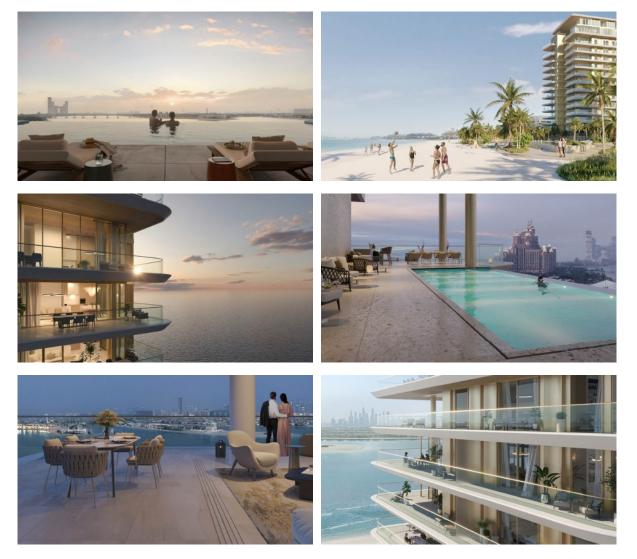

|   |                           |   |                      |  |  |  |  |
| •                 | Child-friendly            | • | Mini club                | • | Recreation area           | • | Steam room           |  |  |  |  |
| •                 | Fitness room              |   |                          |   |                           |   |                      |  |  |  |  |

#### OUTDOOR FEATURES

| • | Landscaped garden | • | Landscaped green area | • | Social and commercial facilities | • | Car park      |
|---|-------------------|---|-----------------------|---|----------------------------------|---|---------------|
| • | Concierge         | • | Footpaths             | • | Well-developed facilities        | • | Swimming pool |

Common area with pool



## PHOTO GALLERY