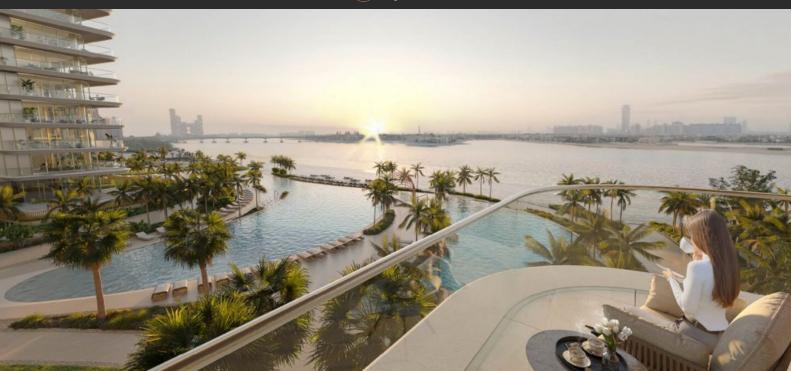

# APARTMENT 4 BEDROOMS IN SERENIA LIVING, PALM JUMEIRAH (2338) AED 28 800 000

#### PARAMETERS

City Type Development SEREN Living space To sea To city center Completion date IV qua

Dubai Apartment SERENIA LIVING 625 m<sup>2</sup> 100 m 23400 m IV quarter, 2025





### PROPERTY FEATURES

## LOCATION

| ٠                 | Close to the beach        | • | Close to the countryside | ۰ | Close to shopping malls   | ٠ | Prestigious district |  |  |  |  |
|-------------------|---------------------------|---|--------------------------|---|---------------------------|---|----------------------|--|--|--|--|
| •                 | Great location            | • | Sea nearby               | • | Beautiful view            |   |                      |  |  |  |  |
|                   |