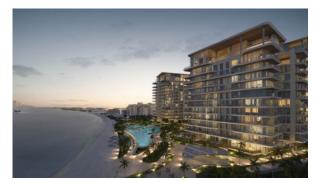

## **PARAMETERS**

City Dubai
Type Penthouse
Development SERENIA LIVING
Living space 1708 m²
To sea 100 m
To city center 23400 m
Completion date IV quarter, 2025

#### **LOCATION**

Close to the beach
 Close to the countryside
 Close to shopping malls
 Prestigious district

Great location
 Sea nearby
 Beautiful view