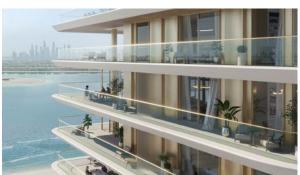

## **PARAMETERS**

City Dubai
Type Penthouse
Development SERENIA LIVING
Living space 1708 m²
To sea 100 m
To city center 23400 m
Completion date IV quarter, 2025

#### **FEATURES**

Panoramic windows
 Panoramic glazing
 Balcony
 Terrace

Built-in closet
 Flooring
 Finished
 Good quality

Exclusive interior design
 Luxury real estate
 Premium class
 New project

Tap water
 Electricity
 Driveway to the land plot