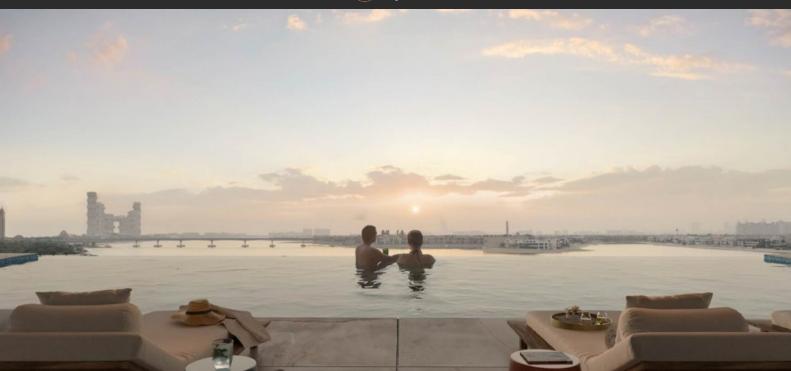

# APARTMENT 3 BEDROOMS IN SERENIA LIVING, PALM JUMEIRAH (1185)

AED 10 760 000

## **PARAMETERS**

City Dubai
Type Apartment
Development SERENIA LIVING
Living space 211 m²
To sea 100 m
To city center 23400 m
Completion date IV quarter, 2025





#### PROPERTY FEATURES

#### **LOCATION**

Close to the beach
 Close to the countryside
 Close to shopping malls
 Prestigious district

Great location
 Sea nearby
 Beautiful view

#### **FEATURES**

Panoramic windows
 Panoramic glazing
 Balcony
 Terrace

Built-in closet
 Flooring
 Finished
 Good quality

Exclusive interior design
 Luxury real estate
 Premium class
 New project

Tap water
 Electricity
 Driveway to the land plot

## **INDOOR FACILITIES**

Child-friendly
 Mini club
 Recreation area
 Steam room

Fitness room

#### **OUTDOOR FEATURES*