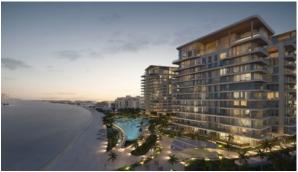

# APARTMENT 3 BEDROOMS IN SERENIA LIVING, PALM JUMEIRAH (1185)

AED 10 760 000

## **PARAMETERS**

City Dubai
Type Apartment
Development SERENIA LIVING
Living space 211 m²
To sea 100 m
To city center 23400 m
Completion date IV quarter, 2025

#### **LOCATION**

Close to the beach
 Close to the countryside
 Close to shopping malls
 Prestigious district

Great location
 Sea nearby
 Beautiful view