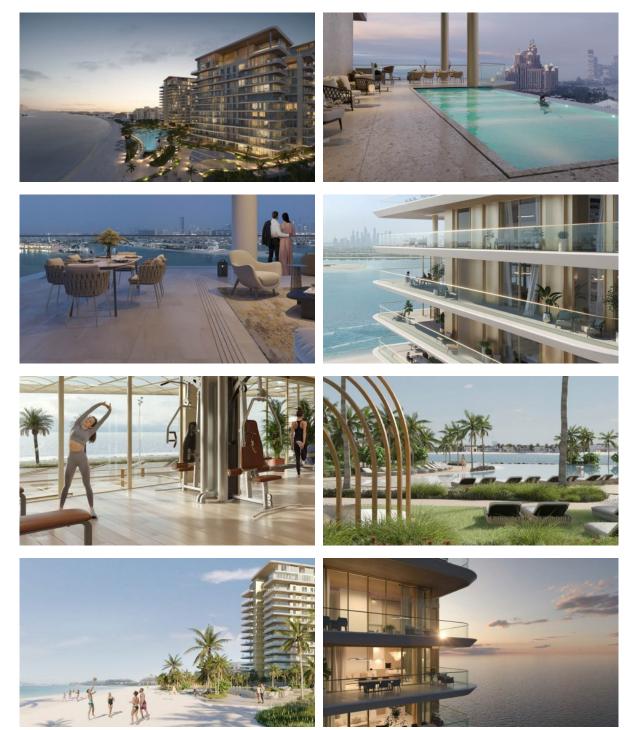

|   |                           |   |                      |  |  |  |  |
| •                 | Child-friendly            | • | Mini club                | • | Recreation area           | • | Steam room           |  |  |  |  |
| •                 | Fitness room              |   |                          |   |                           |   |                      |  |  |  |  |

#### OUTDOOR FEATURES

| • | Landscaped garden | • | Landscaped green area | • | Social and commercial facilities | • | Car park      |
|---|-------------------|---|-----------------------|---|----------------------------------|---|---------------|
| • | Concierge         | • | Footpaths             | • | Well-developed facilities        | • | Swimming pool |

Common area with pool



## PHOTO GALLERY