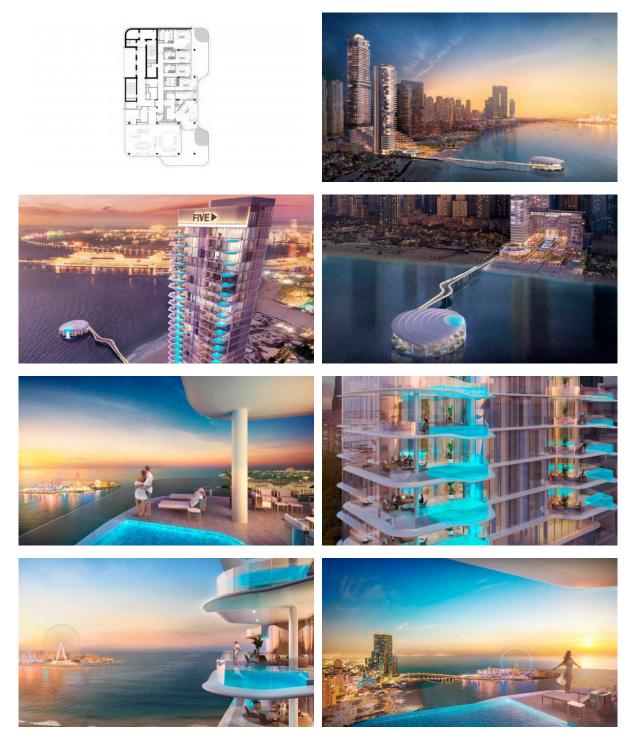

te pool          | Flooring          | Finished           | Good quality                     |
| New project           | Tap water         | Electricity        | Driveway to the land plot        |
| INDOOR FACILITIES     |                   |                    |                                  |
| Children's playroom   | Restaurant        | • Bar              | Recreation area                  |
| SPA centre            | Fitness room      | Elevator           |                                  |
| OUTDOOR FEATURES      |                   |                    |                                  |
| Children's playground | Children's pool   | Landscaped garden  | Social and commercial facilities |

Equipped beach

Private beach

Car park

Concierge

Tennis court •

•



### PHOTO GALLERY