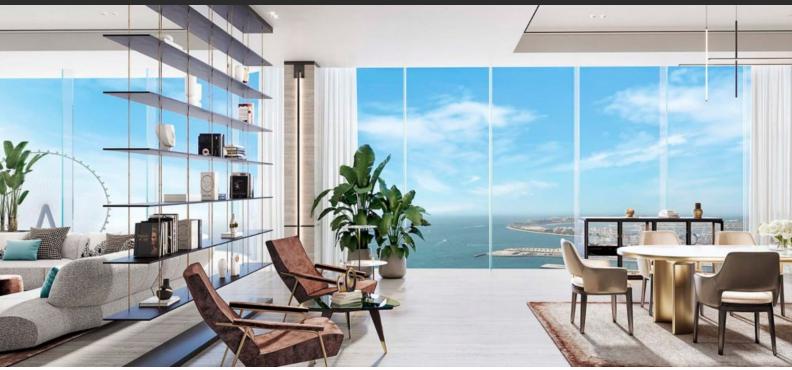

# APARTMENT 4 BEDROOMS IN SENSORIA, JUMEIRAH BEACH RESIDENCE (1244) AED 23 147 767

#### PARAMETERS

City Type Development Living space To sea To city center Completion date Dubai Apartment SENSORIA 389 m² 150 m 21000 m III quarter, 2024





#### **PROPERTY FEATURES**

## LOCATION

| Close to the beach    | Great location    | Sea nearby         | Beautiful view                   |
|-----------------------|-------------------|--------------------|----------------------------------|
| FEATURES              |                   |                    |                                  |
| Panoramic windows     | Panoramic glazing | Ceiling from 3.5 m | Terrace                          |
| Private pool          | Flooring          | Finished           | Good quality                     |
| Ne