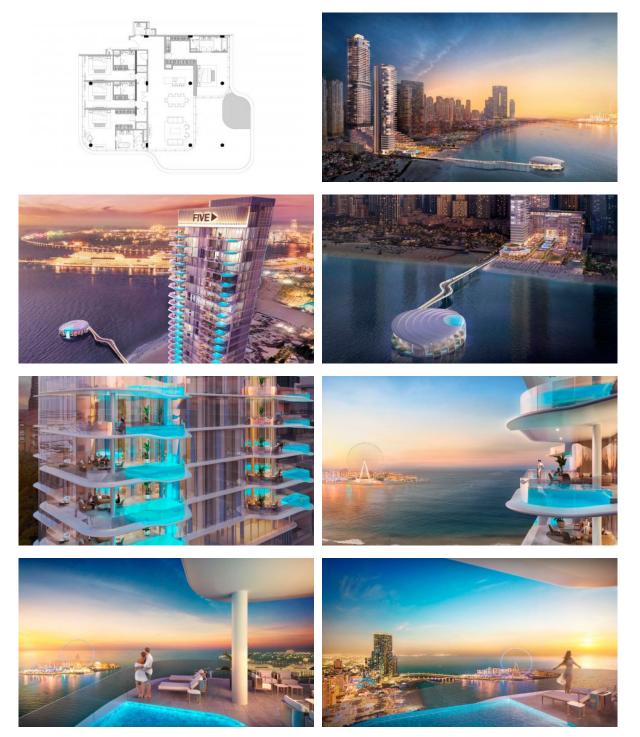

te pool          | Flooring          | Finished           | Good quality                     |
| New project           | Tap water         | Electricity        | Driveway to the land plot        |
| INDOOR FACILITIES     |                   |                    |                                  |
| Children's playroom   | Restaurant        | • Bar              | Recreation area                  |
| SPA centre            | Fitness room      | Elevator           |                                  |
| OUTDOOR FEATURES      |                   |                    |                                  |
| Children's playground | Children's pool   | Landscaped garden  | Social and commercial facilities |

Equipped beach

Private beach

Car park

Concierge

Tennis court •

•



### PHOTO GALLERY