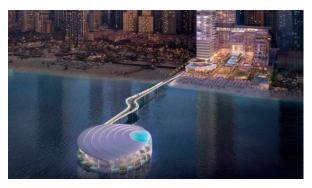

# APARTMENT 4 BEDROOMS IN SENSORIA, JUMEIRAH BEACH RESIDENCE (1243)

AED 22 543 912

# **PARAMETERS**

City Dubai
Type Apartment
Development SENSORIA
Living space 389 m²
To sea 150 m
To city center 21000 m
Completion date III quarter, 2024

# PHOTO GALLERY