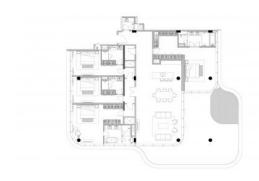

# **PARAMETERS**

City Dubai
Type Apartment
Development SENSORIA
Living space 389 m²
To sea 150 m
To city center 21000 m
Completion date III quarter, 2024

# PHOTO GALLERY