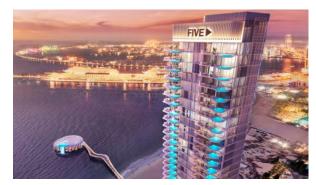

# APARTMENT 4 BEDROOMS IN SENSORIA, JUMEIRAH BEACH RESIDENCE (1243)

AED 22 543 912

# **PARAMETERS**

City Dubai
Type Apartment
Development SENSORIA
Living space 389 m²
To sea 150 m
To city center 21000 m
Completion date III quarter, 2024

# PHOTO GALLERY