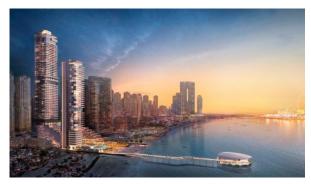

22 141 342

# **PARAMETERS**

City Dubai
Type Apartment
Development SENSORIA
Living space 389 m²
To sea 150 m
To city center 21000 m
Completion date III quarter, 2024





## PROPERTY FEATURES

#### **LOCATION**

Close to the beach
 Great location
 Sea nearby
 Beautiful view

# **FEATURES**

Panoramic windows
 Panoramic glazing
 Ceiling from 3.5 m
 Terrace

Private pool
 Flooring
 Finished
 Good quality

New project
 Tap water
 Electricity
 Driveway to the land plot

### **INDOOR FACILITIES**

Children's playroom
 Restaurant
 Bar
 Recreation area

SPA centre
 Fitness room
 Elevator

#### **OUTDOOR FEATURES**

Children's playground
 Children's pool
 Landscaped garden
 Social and commercial facilities

Car park
 Concierge
 Equipped beach
 Private beach

Tennis court



# PHOTO GALLERY