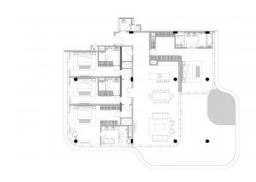

# **PARAMETERS**

City Dubai
Type Apartment
Development SENSORIA
Living space 389 m²
To sea 150 m
To city center 21000 m
Completion date III quarter, 2024

# PHOTO GALLERY