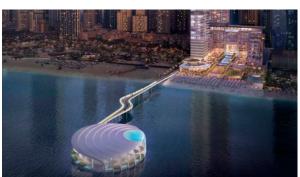

# APARTMENT 4 BEDROOMS IN SENSORIA, JUMEIRAH BEACH RESIDENCE (1242)

AED 22 141 342

# **PARAMETERS**

City Dubai
Type Apartment
Development SENSORIA
Living space 389 m²
To sea 150 m
To city center 21000 m
Completion date III quarter, 2024

#### **LOCATION**

Close to the beach
 Great location
 Sea nearby
 Beautiful view