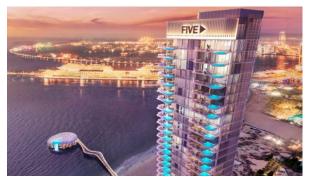

ED 22 141 342

# **PARAMETERS**

City Dubai
Type Apartment
Development SENSORIA
Living space 389 m²
To sea 150 m
To city center 21000 m
Completion date III quarter, 2024





## PROPERTY FEATURES

#### **LOCATION**

Close to the beach
 Great location
 Sea nearby
 Beautiful view

# **FEATURES**

Panoramic windows
 Panoramic glazing
 Ceiling from 3.5 m
 Terrace

Private pool
 Flooring
 Finished
 Good quality

New project
 Tap water
 Electricity
 Driveway to the land plot

### **INDOOR FACILITIES**

Children's playroom
 Restaurant
 Bar
 Recreation area

SPA centre
 Fitness room
 Elevator

#### **OUTDOOR FEATURES**

Children's playground
 Children's pool
 Landscaped garden
 Social and commercial facilities

Car park
 Concierge
 Equipped beach
 Private beach

Tennis court



# PHOTO GALLERY