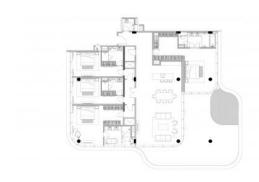

# **PARAMETERS**

City Dubai
Type Apartment
Development SENSORIA
Living space 389 m²
To sea 150 m
To city center 21000 m
Completion date III quarter, 2024