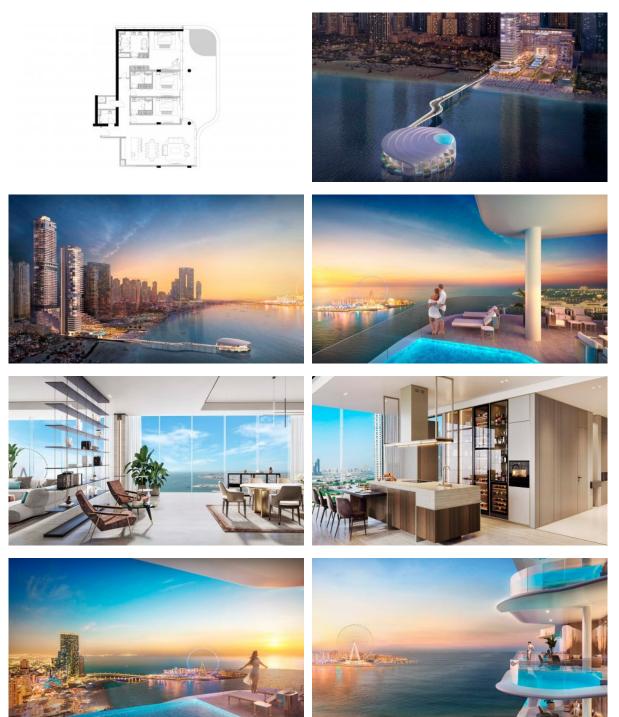

te pool          | Flooring          | Finished           | Good quality                     |
| New project           | Tap water         | Electricity        | Driveway to the land plot        |
| INDOOR FACILITIES     |                   |                    |                                  |
| Children's playroom   | Restaurant        | • Bar              | Recreation area                  |
| SPA centre            | Fitness room      | Elevator           |                                  |
| OUTDOOR FEATURES      |                   |                    |                                  |
| Children's playground | Children's pool   | Landscaped garden  | Social and commercial facilities |

Equipped beach

Private beach

Car park

Concierge

Tennis court •

•



### PHOTO GALLERY