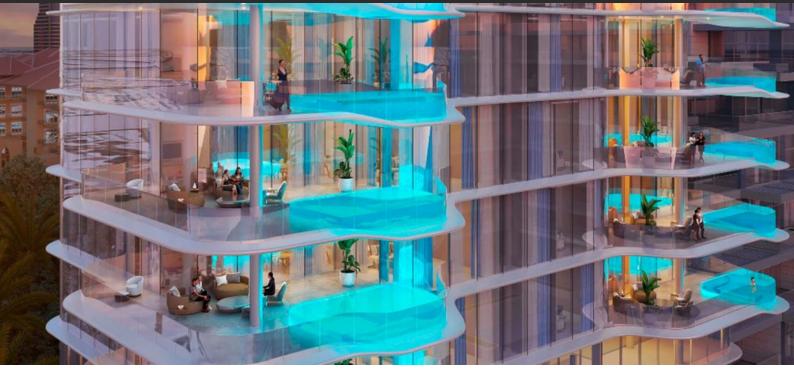

## LOCATION

| Close to the beach    | Great location    | Sea nearby         | Beautiful view                   |
|-----------------------|-------------------|--------------------|----------------------------------|
| FEATURES              |                   |                    |                                  |
| Panoramic windows     | Panoramic glazing | Ceiling from 3.5 m | Terrace                          |
| Private pool          | Flooring          | Finished           | Good quality                     |
| New project           | Tap water         | Electricity        | Driveway to the land plot        |
| INDOOR FACILITIES     |                   |                    |                                  |
| Children's playroom   | Restaurant        | • Bar              | Recreation area                  |
| SPA centre            | Fitness room      | Elevator           |                                  |
| OUTDOOR FEATURES      |                   |                    |                                  |
| Children's playground | Children's pool   | Landscaped garden  | Social and commercial facilities |

Equipped beach

Private beach

Car park

Concierge

Tennis court •

•