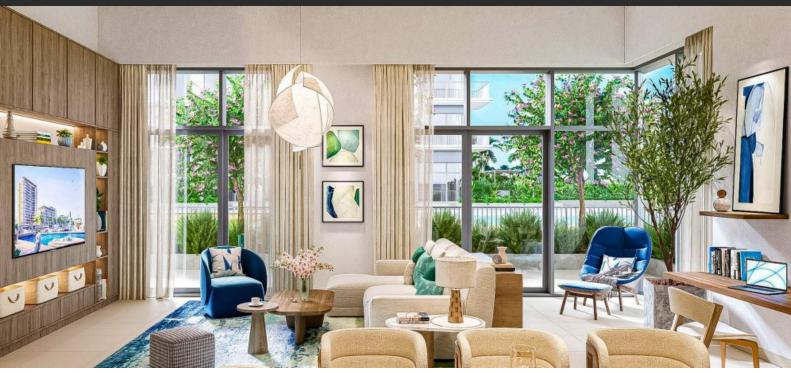

# DUPLEX 3 BEDROOMS IN SEASCAPE, MINA RASHID (PORT RASHID) (2320)

AED 4 100 000

## **PARAMETERS**

City Dubai District Mina Rashid (Port Rashid) Type Duplex SEASCAPE Development Living space 277 m² To sea 500 m To city center 11500 m Completion date IV quarter, 2026





#### PROPERTY FEATURES

#### **LOCATION**

Prestigious district
Great location
Sea nearby
Sea view

Beautiful view

#### **FEATURES**

Panoramic windows
Panoramic glazing
Terrace
Finished

New project
Tap water
Electricity
Driveway to the land plot

#### **INDOOR FACILITIES**

Children's playroom
Child-friendly
Restaurant
Cafe

Cinema
Recreation area
SPA centre
Fitness room

Pilates and yoga room
Marina

### **OUTDOOR FEATURES**

Barbecue area • Children's playground • Landscaped garden • Landscaped green area

Transpo