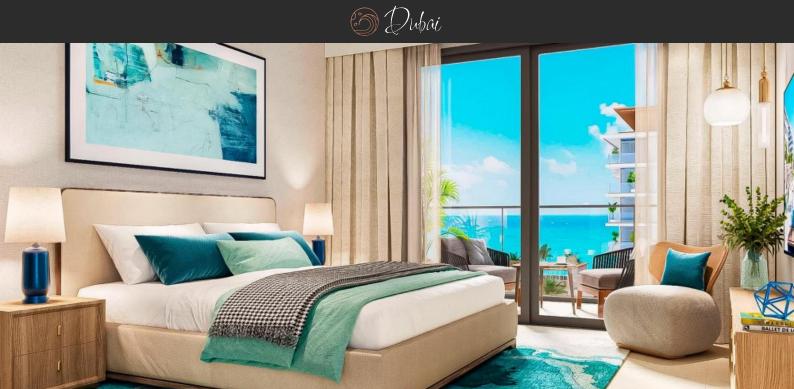

# APARTMENT 1 BEDROOM IN SEASCAPE, MINA RASHID (PORT RASHID) (2318)

AED 1 300 000

## **PARAMETERS**

City Dubai District Mina Rashid (Port Rashid) Type Apartment SEASCAPE Development Living space 73 m<sup>2</sup> To sea 500 m To city center 11500 m Completion date IV quarter, 2026

#### **LOCATION**

Prestigious district
Great location
Sea nearby
Sea view

Beautiful view

#### **FEATURES**

Panoramic windows
Panoramic glazing
Terrace
Finished

New project
Tap water
Electricity
Driveway to the land plot