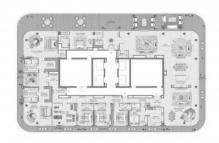

#### PARAMETERS

| City            | Dubai                |  |  |  |
|-----------------|----------------------|--|--|--|
| Туре            | Penthouse            |  |  |  |
| Development     | SEAPOINT             |  |  |  |
|                 | RESIDENCES           |  |  |  |
| Floor plan      | Apartment floor plan |  |  |  |
|                 | «1090 SQ.M 6         |  |  |  |
|                 | BEDROOM              |  |  |  |
|                 | PENTHOUSE», 6        |  |  |  |
|                 | bedrooms in          |  |  |  |
|                 | SEAPOINT             |  |  |  |
|                 | RESIDENCES           |  |  |  |
| Rooms           | 6+6                  |  |  |  |
| Living space    | 1090 m²              |  |  |  |
| To sea          | 300 m                |  |  |  |
| To city center  | 21000 m              |  |  |  |
| Completion date | II quarter, 2028     |  |  |  |