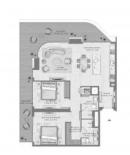

# **PARAMETERS**

City Dubai
Type Apartment
Development SEAPOINT

RESIDENCES

Floor plan Apartment floor plan

«152 SQ.M 2 BEDROOM», 2

bedrooms in SEAPOINT

**RESIDENCES** 

Rooms 2+1
Living space 152 m²
To sea 300 m
To city center 21000 m
Completion date II quarter, 2028