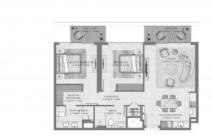

# **PARAMETERS**

City Dubai Type Apartment Development **SEAPOINT RESIDENCES** 

Floor plan Apartment floor plan «103 SQ.M 2

BEDROOM», 2 bedrooms in

**SEAPOINT** 

**RESIDENCES** 

Rooms 2+1 Living space 103 m<sup>2</sup> To sea 300 m To city center 21000 m Completion date II quarter, 2028