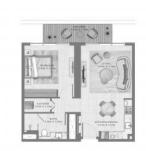

# **PARAMETERS**

City Dubai
Type Apartment
Development SEAPOINT

RESIDENCES

Floor plan Apartment floor plan

«71 SQ.M 1

BEDROOM», 1

bedroom in SEAPOINT

RESIDENCES

Rooms 1+1
Living space 71 m²
To sea 300 m
To city center 21000 m
Completion date II quarter, 2028