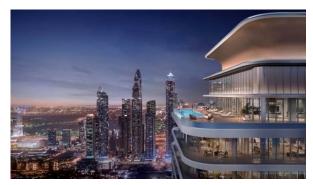

# **PARAMETERS**

City Dubai
Type Apartment
Development SEAPOINT
RESIDENCES

Living space 209 m²
To sea 300 m
To city center 21000 m
Completion date II quarter, 2028

# **FEATURES**

Panoramic windows
 Panoramic glazing
 Balcony
 New project

Tap water
 Electricity
 Driveway to the land plot