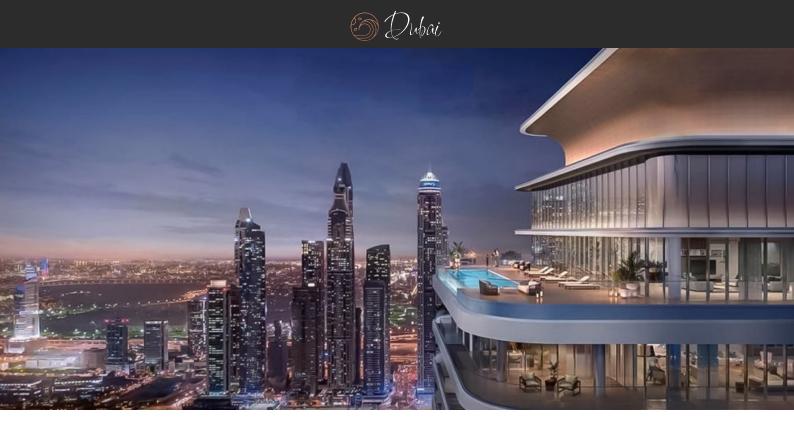

# APARTMENT 1 BEDROOM IN SEAPOINT RESIDENCES, EMAAR BEACHFRONT (2285) AED 9 120 000

#### PARAMETERS

City Type Development

Living space To sea To city center Completion date Dubai Apartment SEAPOINT RESIDENCES 209 m<sup>2</sup> 300 m 21000 m Il quarter, 2028