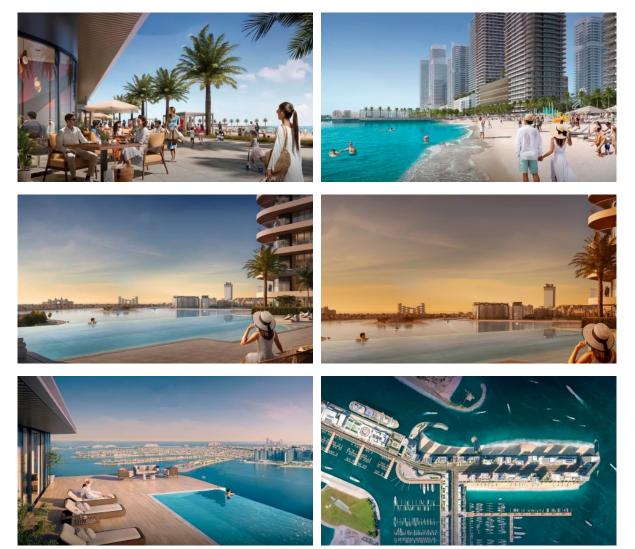

|                            |
| OUTDOOR FEATURES  |                      |   |                                  |   |                           |   |                            |
| •                 | Barbecue area        | • | CCTV                             | • | Landscaped garden         | • | Landscaped green area      |
| •                 | Fresh sea air        | • | Social and commercial facilities | • | Car park                  | • | Equipped beach             |
| •                 | Private beach        | • | Promenade with amenities         | • | Footpaths                 | • | Benches                    |
| •                 | Swimming pool        | • | Common area with pool            | • | Shop                      | • | Supermarket                |



## PHOTO GALLERY