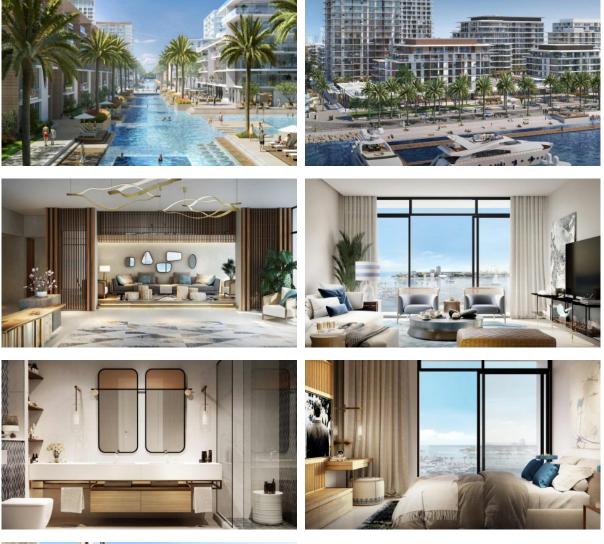

• | Cafe                      | • | Recreation area                  |
| Fitness roo       | m •       | Ма  | arina                   |   |                           |   |                                  |
| OUTDOOR           | FEATURES  |     |                         |   |                           |   |                                  |
| Children's p      | • •       | Scl | hool                    | • | Landscaped garden         | • | Landscaped green area            |
| Private yac       | • ht club | Fre | esh sea air             | • | No industry facilities    | • | Social and commercial facilities |
| Car park          | •         | Ga  | arden                   | • | Well-developed facilities | • | Swimming pool                    |

Shop • Supermarket

•



# PHOTO GALLERY