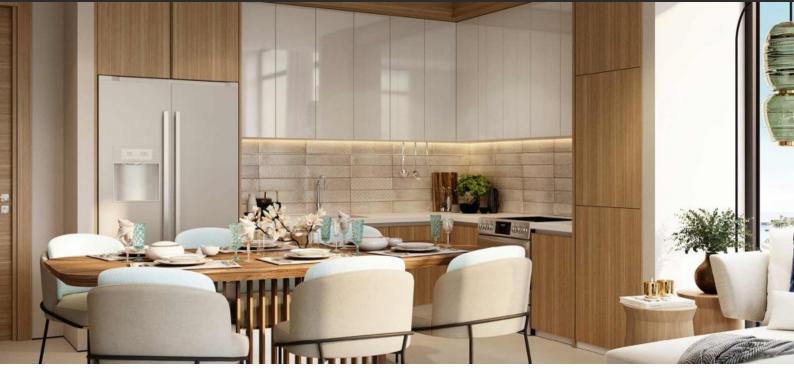

# APARTMENT 4 BEDROOMS IN SEAGATE, MINA RASHID (PORT RASHID) (1099) AED 6 998 888

#### PARAMETERS

City District

Type Development Living space To sea To city center Completion date Dubai Mina Rashid (Port Rashid) Apartment SEAGATE 299 m² 400 m 13300 m III quarter, 2025





### PROPERTY FEATURES

## LOCATION

| Close to the      | e beach • | Clo | ose to schools          | • | Close to the kindergarten | • | Prestigious district             |
|-------------------|-----------|-----|-------------------------|---|---------------------------|---|----------------------------------|
| Great locat       | on •      | Sea | ea nearby               | • | Sea view                  | • | Beautiful view                   |
| FEATURES          |           |     |                         |   |