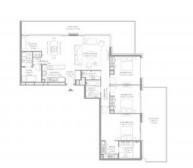

## PARAMETERS

| City            | Dubai             |  |  |  |  |
|-----------------|-------------------|--|--|--|--|
| District        | Mina Rashid (Port |  |  |  |  |
|                 | Rashid)           |  |  |  |  |
| Туре            | Apartment         |  |  |  |  |
| Development     | SEAGATE           |  |  |  |  |
| Floor plan      | Floor plan «F», 3 |  |  |  |  |
|                 | bedrooms, in      |  |  |  |  |
|                 | SEAGATE           |  |  |  |  |
| Living space    | 259 m²            |  |  |  |  |
| To sea          | 400 m             |  |  |  |  |
| To city center  | 13300 m           |  |  |  |  |
| Completion date | III quarter, 2025 |  |  |  |  |