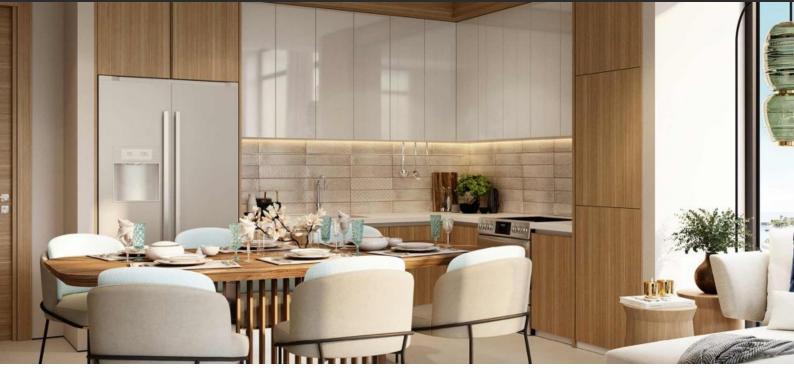

# APARTMENT 3 BEDROOMS IN SEAGATE, MINA RASHID (PORT RASHID) (1024) AED 4 822 888

## PARAMETERS

| City            | Dubai             |  |  |  |  |
|-----------------|-------------------|--|--|--|--|
| District        | Mina Rashid (Port |  |  |  |  |
|                 | Rashid)           |  |  |  |  |
| Туре            | Apartment         |  |  |  |  |
| Development     | SEAGATE           |  |  |  |  |
| Floor plan      | Floor plan «F», 3 |  |  |  |  |
|                 | bedrooms, in      |  |  |  |  |
|                 | SEAGATE           |  |  |  |  |
| Living space    | 259 m²            |  |  |  |  |
| To sea          | 400 m             |  |  |  |  |
| To city center  | 13300 m           |  |  |  |  |
| Completion date | III quarter, 2025 |  |  |  |  |





#### PROPERTY FEATU