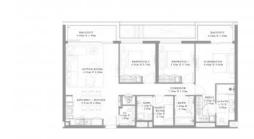

#### **PARAMETERS**

City Dubai District Mina Rashid (Port Rashid)

Type Apartment Development SEAGATE

Floor plan «E», 3 bedrooms, in

SEAGATE

Living space 141 m²
To sea 400 m
To city center 13300 m
Completion date III quarter, 2025