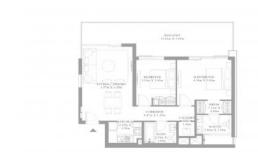

## **PARAMETERS**

City Dubai District Mina Rashid (Port Rashid)

Type Apartment

Development SEAGATE

Floor plan Floor plan «D», 2

Floor plan «D», 2 bedrooms, in

SEAGATE

Living space 120 m²
To sea 400 m
To city center 13300 m
Completion date III quarter, 2025