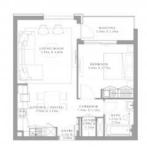

## **PARAMETERS**

Floor plan

Completion date

City Dubai District Mina Rashid (Port

Rashid)

Type Apartment Development SEAGATE

Floor plan «A», 1 bedroom, in SEAGATE

III quarter, 2025

Living space 66 m²
To sea 400 m
To city center 13300 m