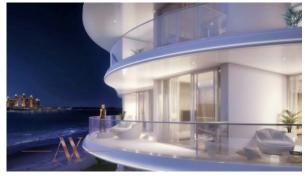

USE 3 BEDROOMS IN ROYAL BAY, PALM JUMEIRAH (279) AED 11 848 888

# **PARAMETERS**

City Dubai
Type Penthouse
Development ROYAL BAY
Living space 608 m²
To sea 20 m
Completion date III quarter, 2017





#### PROPERTY FEATURES

## LOCATION

Close to the beach
 Prestigious district
 Direct access to the beach
 Sea nearby

First sea line
 Sea view
 Panoramic view
 Beautiful view

#### **FEATURES**

Bathroom furniture
 Balcony
 Terrace
 Air Conditioners

Built-in closet
 Hot tub
 Finished
 Ready to move in

Standard finish
 Comfort +
 Premium class

#### **INDOOR FACILITIES**

Restaurant
 Heating system
 Recreation area
 Steam room

Sauna
 Fitness room

## **OUTDOOR FEATURES**

Security
 Landscaped garden
 Guest parking
 Car park

Concierge
 Private beach
 Swimming pool



# PHOTO GALLERY