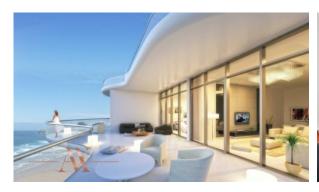

NTHOUSE 3 BEDROOMS IN ROYAL BAY, PALM JUMEIRAH (279) AED 11 848 888

# **PARAMETERS**

City Dubai
Type Penthouse
Development ROYAL BAY
Living space 608 m²
To sea 20 m
Completion date III quarter, 2017





#### PROPERTY FEATURES

## LOCATION

Close to the beach
 Prestigious district
 Direct access to the beach
 Sea nearby

First sea line
 Sea view
 Panoramic view
 Beautiful view

#### **FEATURES**

Bathroom furniture
 Balcony
 Terrace
 Air Conditioners

Built-in closet
 Hot tub
 Finished
 Ready to move in

Standard finish
 Comfort +
 Premium class

#### **INDOOR FACILITIES**

Restaurant
 Heating system
 Recreation area
 Steam room

Sauna
 Fitness room

## **OUTDOOR FEATURES**

Security
 Landscaped garden
 Guest parking
 Car park

Concierge
 Private beach
 Swimming pool



# PHOTO GALLERY