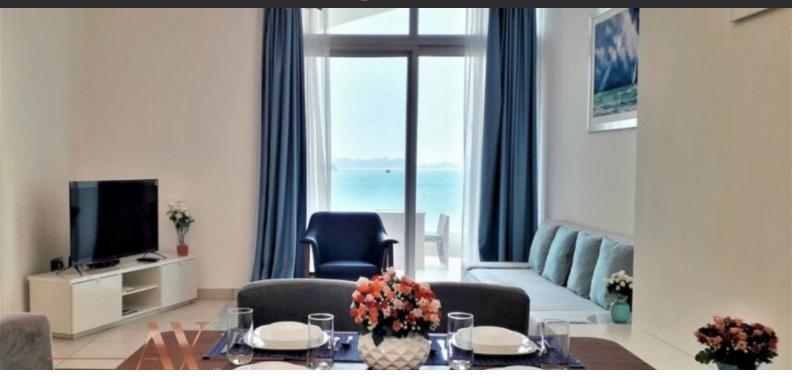

# PENTHOUSE 3 BEDROOMS IN ROYAL BAY, PALM JUMEIRAH (279) AED 11 848 888

# **PARAMETERS**

City Dubai
Type Penthouse
Development ROYAL BAY
Living space 608 m²
To sea 20 m
Completion date III quarter, 2017





#### PROPERTY FEATURES

## LOCATION

Close to the beach
 Prestigious district
 Direct access to the beach
 Sea nearby

First sea line
 Sea view
 Panoramic view
 Beautiful view

#### **FEATURES**

Bathroom furniture
 Balcony
 Terrace
 Air Conditioners

Built-in closet
 Hot tub
 Finished
 Ready to move in

Standard finish
 Comfort +
 Premium class

#### **INDOOR FACILITIES**

Restaurant
 Heating system
 Recreation area
 Steam room

Sauna
 Fitness room

## **OUTDOOR FEATURES**

Security
 Landscaped garden
 Guest parking
 Car park

Concierge
 Private beach
 Swimming pool



# PHOTO GAL