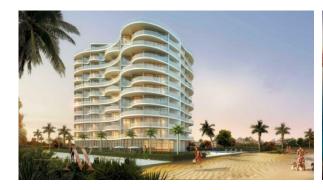

APARTMENT 1 BEDROOM IN ROYAL BAY, PALM JUMEIRAH (244) AED 2 712 000

# **PARAMETERS**

City Dubai
Type Apartment
Development ROYAL BAY
Living space 104 m²
To sea 20 m
Completion date III quarter, 2017





#### PROPERTY FEATURES

## LOCATION

Close to the beach
 Prestigious district
 Direct access to the beach
 Sea nearby

First sea line
 Sea view
 Panoramic view
 Beautiful view

#### **FEATURES**

Bathroom furniture
 Balcony
 Terrace
 Air Conditioners

Built-in closet
 Hot tub
 Finished
 Ready to move in

Standard finish
 Comfort +
 Premium class

#### **INDOOR FACILITIES**

Restaurant
 Heating system
 Recreation area
 Steam room

Sauna
 Fitness room

## **OUTDOOR FEATURES**

Security
 Landscaped garden
 Guest parking
 Car park

Concierge
 Private beach
 Swimming pool



# PHOTO GALLERY