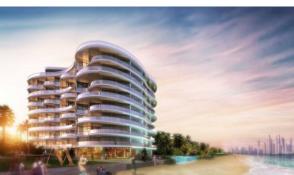

# APARTMENT 1 BEDROOM IN ROYAL BAY, PALM JUMEIRAH (244) AED 2 712 000

# **PARAMETERS**

City Dubai
Type Apartment
Development ROYAL BAY
Living space 104 m²
To sea 20 m
Completion date III quarter, 2017