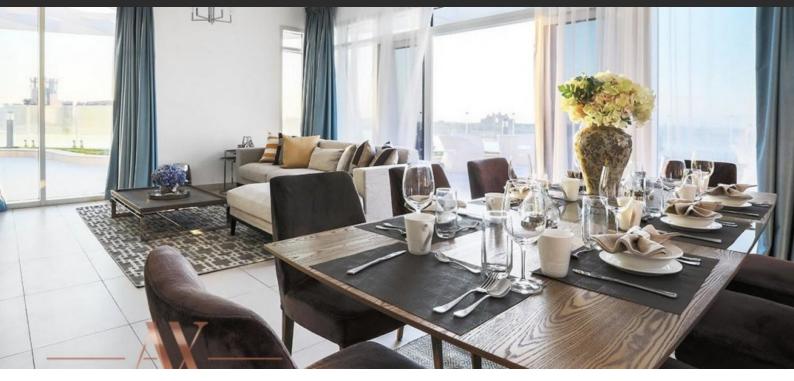

# APARTMENT 1 BEDROOM IN ROYAL BAY, PALM JUMEIRAH (244) AED 2 712 000

# **PARAMETERS**

City Dubai
Type Apartment
Development ROYAL BAY
Living space 104 m²
To sea 20 m
Completion date III quarter, 2017





#### PROPERTY FEATURES

## LOCATION

Close to the beach
 Prestigious district
 Direct access to the beach
 Sea nearby

First sea line
 Sea view
 Panoramic view
 Beautiful view

#### **FEATURES**

Bathroom furniture
 Balcony
 Terrace
 Air Conditioners

Built-in closet
 Hot tub
 Finished
 Ready to move in

Standard finish
 Comfort +
 Premium class

#### **INDOOR FACILITIES**

Restaurant
 Heating system
 Recreation area
 Steam room

Sauna
 Fitness room

## **OUTDOOR FEATURES**

Security
 Landscaped garden
 Guest parking
 Car park

Concierge
 Private beach
 Swimming pool



# PHOTO GALLE