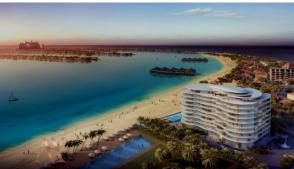

ARTMENT 1 BEDROOM IN ROYAL BAY, PALM JUMEIRAH (244) AED 2 712 000

# **PARAMETERS**

City Dubai
Type Apartment
Development ROYAL BAY
Living space 104 m²
To sea 20 m
Completion date III quarter, 2017





#### PROPERTY FEATURES

## LOCATION

Close to the beach
 Prestigious district
 Direct access to the beach
 Sea nearby

First sea line
 Sea view
 Panoramic view
 Beautiful view

#### **FEATURES**

Bathroom furniture
 Balcony
 Terrace
 Air Conditioners

Built-in closet
 Hot tub
 Finished
 Ready to move in

Standard finish
 Comfort +
 Premium class

#### **INDOOR FACILITIES**

Restaurant
 Heating system
 Recreation area
 Steam room

Sauna
 Fitness room

## **OUTDOOR FEATURES**

Security
 Landscaped garden
 Guest parking
 Car park

Concierge
 Private beach
 Swimming pool



# PHOTO GALLERY