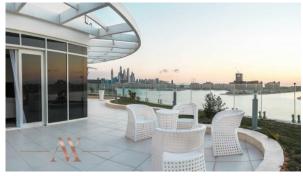

TMENT 1 BEDROOM IN ROYAL BAY, PALM JUMEIRAH (244) AED 2 712 000

# **PARAMETERS**

City Dubai
Type Apartment
Development ROYAL BAY
Living space 104 m²
To sea 20 m
Completion date III quarter, 2017





#### PROPERTY FEATURES

## LOCATION

Close to the beach
 Prestigious district
 Direct access to the beach
 Sea nearby

First sea line
 Sea view
 Panoramic view
 Beautiful view

#### **FEATURES**

Bathroom furniture
 Balcony
 Terrace
 Air Conditioners

Built-in closet
 Hot tub
 Finished
 Ready to move in

Standard finish
 Comfort +
 Premium class

#### **INDOOR FACILITIES**

Restaurant
 Heating system
 Recreation area
 Steam room

Sauna
 Fitness room

## **OUTDOOR FEATURES**

Security
 Landscaped garden
 Guest parking
 Car park

Concierge
 Private beach
 Swimming pool



# PHOTO GALLERY