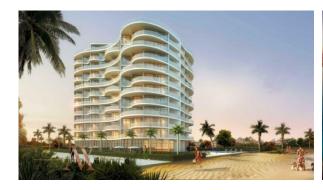

PARTMENT 2 BEDROOMS IN ROYAL BAY, PALM JUMEIRAH (243) AED 3 472 000

# **PARAMETERS**

City Dubai
Type Apartment
Development ROYAL BAY
Living space 141 m²
To sea 20 m
Completion date III quarter, 2017





#### PROPERTY FEATURES

## LOCATION

Close to the beach
 Prestigious district
 Direct access to the beach
 Sea nearby

First sea line
 Sea view
 Panoramic view
 Beautiful view

#### **FEATURES**

Bathroom furniture
 Balcony
 Terrace
 Air Conditioners

Built-in closet
 Hot tub
 Finished
 Ready to move in

Standard finish
 Comfort +
 Premium class

#### **INDOOR FACILITIES**

Restaurant
 Heating system
 Recreation area
 Steam room

Sauna
 Fitness room

## **OUTDOOR FEATURES**

Security
 Landscaped garden
 Guest parking
 Car park

Concierge
 Private beach
 Swimming pool



# PHOTO GALLERY