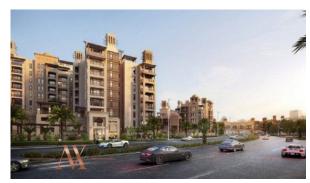

OOR FACILITIES |                               |   |                         |   |                            |   |                               |
| •                 | Mini bar                      | • | Bar                     | • | Indoor pool                | • | Indoor heated pool            |
| •                 | Shopping centre               | • | Elevator                | • | Garage                     | • | Guarded parking lot           |
| OUTDOOR FEATURES  |                               |   |                         |   |                            |   |                               |
| •                 | Barbecue area                 | • | Garden                  | • | Well-developed facilities  | • | Swimming pool                 |

Shop

Supermarket



## PHOTO GALLERY