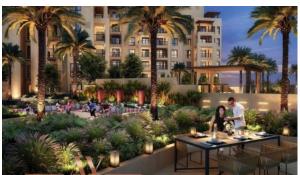

TIES |                               |   |                         |   |                            |   |                               |
| •                 | Mini bar                      | • | Bar                     | • | Indoor pool                | • | Indoor heated pool            |
| •                 | Shopping centre               | • | Elevator                | • | Garage                     | • | Guarded parking lot           |
| OUTDOOR FEATURES  |                               |   |                         |   |                            |   |                               |
| •                 | Barbecue area                 | • | Garden                  | • | Well-developed facilities  | • | Swimming pool                 |

Shop

Supermarket



## PHOTO GALLERY