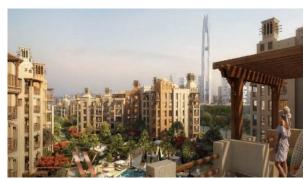

FACILITIES |                               |   |                         |   |                            |   |                               |
| •                 | Mini bar                      | • | Bar                     | • | Indoor pool                | • | Indoor heated pool            |
| •                 | Shopping centre               | • | Elevator                | • | Garage                     | • | Guarded parking lot           |
| OUTDOOR FEATURES  |                               |   |                         |   |                            |   |                               |
| •                 | Barbecue area                 | • | Garden                  | • | Well-developed facilities  | • | Swimming pool                 |

Shop

Supermarket



## PHOTO GALLERY