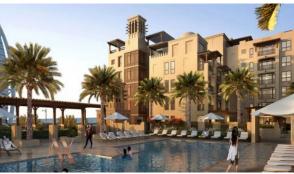

# APARTMENT 1 BEDROOM IN RAHAAL, MADINAT JUMEIRAH LIVING (266)

AED 2 200 000

### **PARAMETERS**

City Dubai
Type Apartment
Development RAHAAL
Rooms 1+1
Living space 75 m²
Completion date II quarter, 2021





#### PROPERTY FEATURES

#### **LOCATION**

Close to the beach
 Close to a river or promenade
 Direct access to the beach
 First sea line

Beautiful view

#### **FEATURES**

Balcony
 Terrace
 Air Conditioners

#### **INDOOR FACILITIES**

Covered parkingMarina

#### **OUTDOOR FEATURES**

Children's playground
 Children's pool
 Private yacht club
 Car park

Private beach
 Promenade with amenities



## PHOTO GALLERY