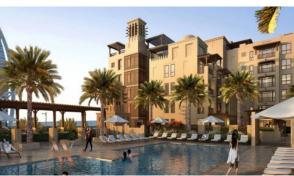

# APARTMENT 1 BEDROOM IN RAHAAL, MADINAT JUMEIRAH LIVING (264)

AED 2 050 000

#### **LOCATION**

Close to the beach
 Close to a river or promenade
 Direct access to the beach
 First sea line

Beautiful view

#### **OUTDOOR FEATURES**

Children's playground
 Children's pool
 Private yacht club
 Car park

Private beach
 Promenade with amenities

## PHOTO GALLERY