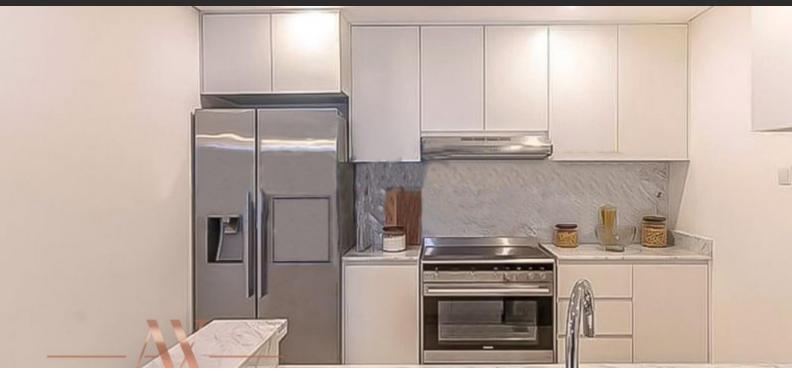

# APARTMENT 1 BEDROOM IN RAHAAL, MADINAT JUMEIRAH LIVING (264)

AED 2 050 000

### **PARAMETERS**

City Dubai
Type Apartment
Development RAHAAL
Rooms 1+1
Living space 78 m²
Completion date II quarter, 2021





#### PROPERTY FEATURES

#### **LOCATION**

Close to the beach
 Close to a river or promenade
 Direct access to the beach
 First sea line

Beautiful view

#### **FEATURES**

Balcony
 Terrace
 Air Conditioners

#### **INDOOR FACILITIES**

Covered parkingMarina

#### **OUTDOOR FEATURES**

Children's playground
 Children's pool
 Private yacht club
 Car park

Private beach
 Promenade with amenities



## PHOTO GALLERY