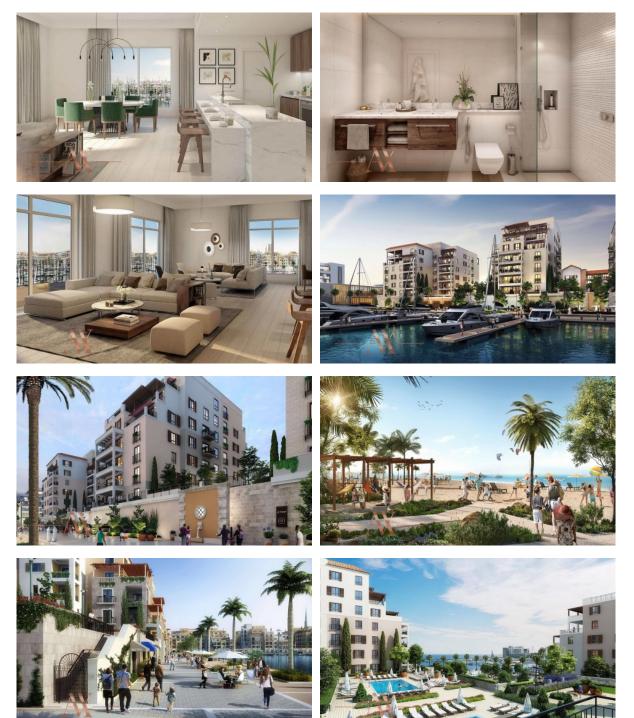

V quarter, 2021





#### PROPERTY FEATURES

#### LOCATION

Close to the beach
 Prestigious district
 Sea nearby
 First sea line

## FEATURES

Luxury real estate

#### INDOOR FACILITIES

- Restaurant
  Cafe
  SPA centre
  Fitness room
- Marina

### OUTDOOR FEATURES

| • | Children's playground | • | Landscaped green area | • | Private yacht club       | • | Social and commercial facilities |
|---|-----------------------|---|-----------------------|---|--------------------------|---|----------------------------------|
| • | Car park              | • | Private beach         | • | Promenade with amenities | • | Park                             |
| • | Footpaths             | • | Swimming pool         | • | Running track            | • | Shop                             |



## PHOTO GALLERY