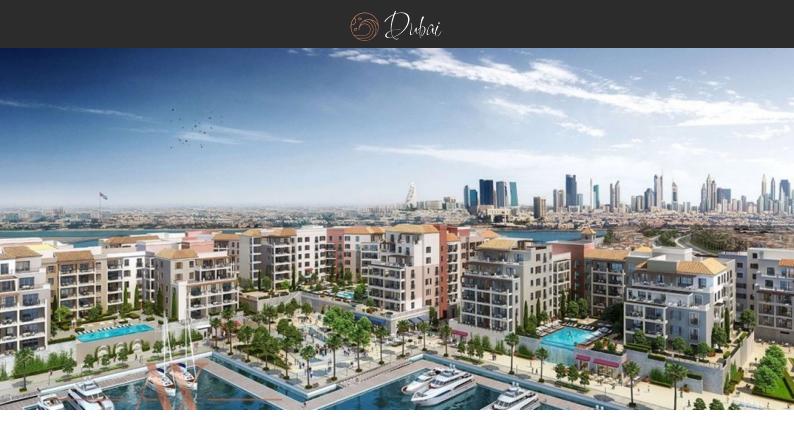

# PORT DE LA MER BY THE SEA AED 2 300 000 - 7 280 000

#### LOCATION

Close to the beach
 Prestigious district
 Sea nearby
 First sea line

### OUTDOOR FEATURES

| • | Children's playground | • | Landscaped green area | • | Private yacht club       | • | Social and commercial facilities |
|---|-----------------------|---|-----------------------|---|--------------------------|---|----------------------------------|
| • | Car park              | • | Private beach         | • | Promenade with amenities | • | Park                             |
| • | Footpaths             | • | Swimming pool         | • | Running track            | • | Shop                             |