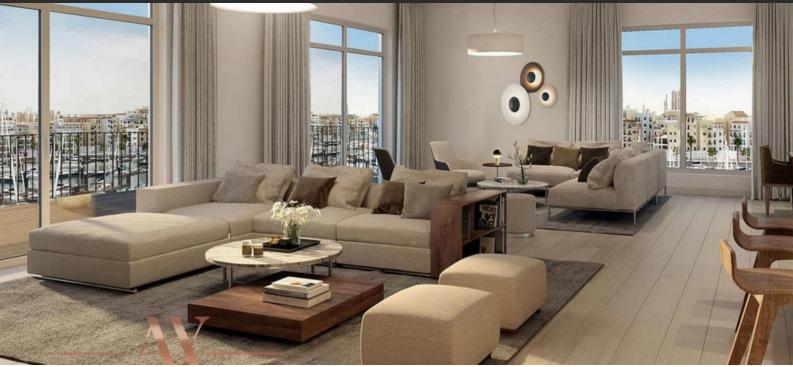

#### PROPERTY FEATURES

## LOCATION

| Close to the beach    | • | Close to a river or promenade | • | First sea line                   | • | Sea view        |
|-----------------------|---|-------------------------------|---|----------------------------------|---|-----------------|
| Panoramic view        |   |                               |   |                                  |   |                 |
| FEATURES              |   |                               |   |                                  |   |                 |
| Balcony               | • | Built-in closet               | • | Luxury real estate               |   |                 |
| INDOOR FACILITIES     |   |                               |   |                                  |   |                 |
| INDOORT ACIENTES      |   |                               |   |                                  |   |                 |
| Restaurant            | ٠ | Cafe                          | • | SPA centre                       | • | Fitness room    |
| Covered parking       | ٠ | Marina                        |   |                                  |   |                 |
|                       |   |                               |   |                                  |   |                 |
| OUTDOOR FEATURES      | 6 |                               |   |                                  |   |                 |
| • CCTV                | • | Security                      | • | Children's playground            | • | Children's pool |
| Landscaped green area | • | Private yacht club            | • | Social and commercial facilities | • | Car park        |
| Private beach         | • | Promenade with amenities      | • | Park                             | • | Footpaths       |
| Swimming pool         | • | Common area with pool         | • | Running track                    | • | Shop            |