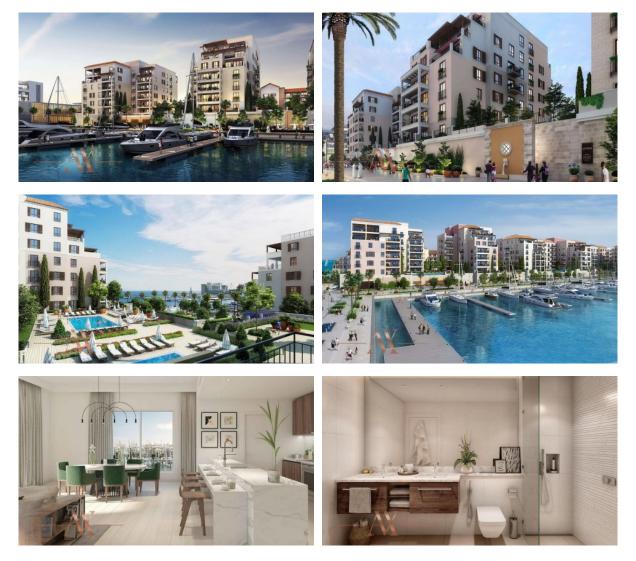

|   |                 |
|                       |   |                               |   |                                  |   |                 |
| OUTDOOR FEATURES      | 6 |                               |   |                                  |   |                 |
| • CCTV                | • | Security                      | • | Children's playground            | • | Children's pool |
| Landscaped green area | • | Private yacht club            | • | Social and commercial facilities | • | Car park        |
| Private beach         | • | Promenade with amenities      | • | Park                             | • | Footpaths       |
| Swimming pool         | • | Common area with pool         | • | Running track                    | • | Shop            |



### PHOTO GALLERY