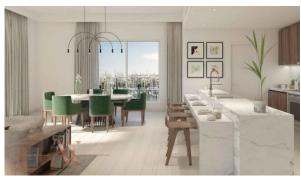

0 000

## **PARAMETERS**

City Dubai
Type Apartment
Development PORT DE LA MER
Living space 112 m²
To sea 20 m
Completion date IV quarter, 2021





#### PROPERTY FEATURES

#### **LOCATION**

Close to the beach
 Close to a river or promenade
 First sea line
 Panoramic view

#### **FEATURES**

Balcony
 Dressing room
 Built-in closet
 Luxury real estate

## **INDOOR FACILITIES**

Restaurant
 Cafe
 Laundry
 Storage room

Staff room
 SPA centre
 Fitness room
 Covered parking

Marina

## **OUTDOOR FEATURES**

CCTV
 Security
 Children's playground
 Children's pool

Landscaped green area • Private yacht club • Social and commercial facilities • Car park

Private beach
 Promenade with amenities
 Park
 Footpaths

Swimming pool
 Common area with pool
 Running track
 Shop



# PHOTO GALLERY