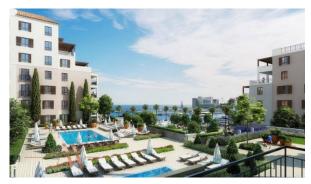

## **INDOOR FACILITIES**

Restaurant
 Cafe
 Laundry
 Storage room

Staff room
 SPA centre
 Fitness room
 Covered parking

Marina

## **OUTDOOR FEATURES**

CCTV
 Security
 Children's playground
 Children's pool

Landscaped green area • Private yacht club • Social and commercial facilities • Car park

Private beach
 Promenade with amenities
 Park
 Footpaths

Swimming pool
 Common area with pool
 Running track
 Shop