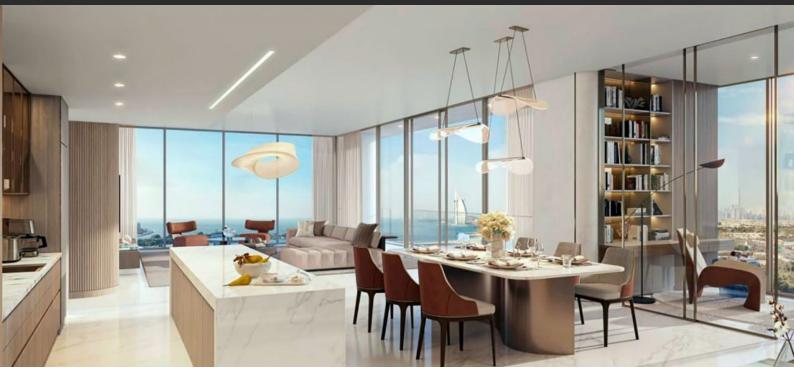

# PENTHOUSE 4 BEDROOMS IN PALM BEACH TOWERS 3, PALM JUMEIRAH (1139)

AED 33 718 800

### **PARAMETERS**

City Dubai
Type Penthouse
Development PALM BEACH
TOWERS 3

Living space 790 m²
To sea 350 m
To city center 18800 m
Completion date I quarter, 2026





#### PROPERTY FEATURES

#### **LOCATION**

- Close to the beach
   Close to the bus stop
   Close to the countryside
   Close to schools
- Close to the kindergarten Prestigious district Great location Direct access to the beach
- Sea nearby
   Sea view
   City view
   Panoramic view
- Beautiful view

#### **FEATURES**

- Panoramic windows
   Terrace
   Finished
   Good quality
- Luxury real estate
   Premium class
   New project
   Tap water
- Electricity
   Driveway to the land plot

#### **INDOOR FACILITIES**

- Child-friendly Restau