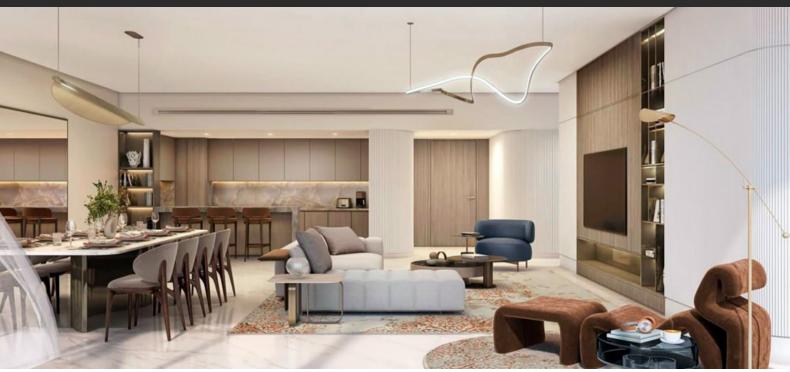

# PENTHOUSE 4 BEDROOMS IN PALM BEACH TOWERS 3, PALM JUMEIRAH (1138)

AED 34 718 800

### **PARAMETERS**

City Dubai
Type Penthouse
Development PALM BEACH
TOWERS 3
Living space 813 m²

Living space 813 m²
To sea 350 m
To city center 18800 m
Completion date I quarter, 2026





#### PROPERTY FEATURES

#### **LOCATION**

- Close to the beach
   Close to the bus stop
   Close to the countryside
   Close to schools
- Close to the kindergarten Prestigious district Great location Direct access to the beach
- Sea nearby
   Sea view
   City view
   Panoramic view
- Beautiful view

#### **FEATURES**

- Panoramic windows
   Terrace
   Finished
   Good quality
- Luxury real estate
   Premium class
   New project
   Tap water
- Electricity
   Driveway to the land plot

#### **INDOOR FACILITIES**

- C