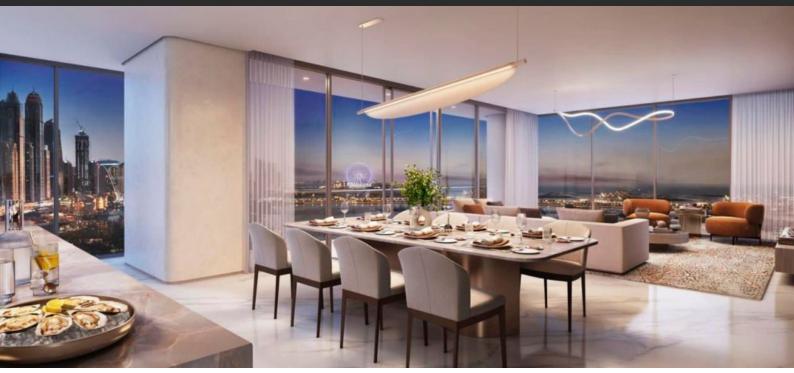

# PENTHOUSE 4 BEDROOMS IN PALM BEACH TOWERS 3, PALM JUMEIRAH (1137)

AED 60 808 800

# **PARAMETERS**

City Dubai
Type Penthouse
Development PALM BEACH
TOWERS 3
Living space 1412 m<sup>2</sup>

Living space 1412 m²
To sea 350 m
To city center 18800 m
Completion date I quarter, 2026





# PROPERTY FEATURES

# **LOCATION**

- Close to the beach
   Close to the bus stop
   Close to the countryside
   Close to schools
- Close to the kindergarten Prestigious district Great location Direct access to the beach
- Sea nearby
   Sea view
   City view
   Panoramic view
- Beautiful view

#### **FEATURES**

- Panoramic windows
   Terrace
   Finished
   Good quality
- Luxury real estate
   Premium class
   New project
   Tap water
- Electricity
   Driveway to the land plot

#### **INDOOR FACILITIES**