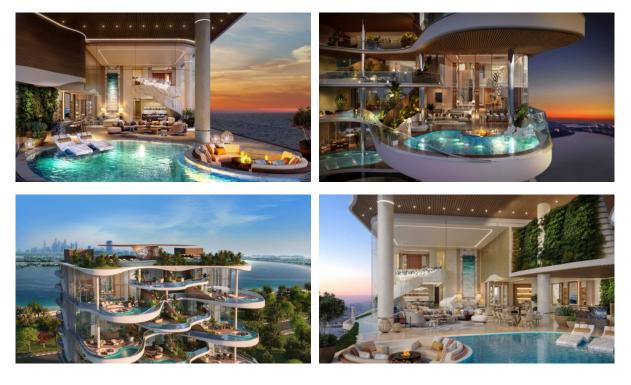

| Sea view           | • | City view            | • | Panoramic view | • | Beautiful view            |
| FEATURES         |                    |   |                      |   |                |   |                           |
| •                | Panoramic windows  | • | Terrace              | • | Finished       | • | Good quality              |
| ۰                | New project        | • | Tap water            | ٠ | Electricity    | ۰ | Driveway to the land plot |
| OUTDOOR FEATURES |                    |   |                      |   |                |   |                           |

| • | Car park | <ul> <li>Swimming pool</li> </ul> |
|---|----------|-----------------------------------|
|---|----------|-----------------------------------|

Common area with pool



# PHOTO GALLERY