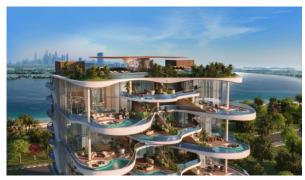

## **PARAMETERS**

City Dubai
Type Penthouse
Development ONE CRESCENT
Living space 348 m²
To sea 150 m
To city center 29000 m
Completion date I quarter, 2025

## **LOCATION**

Close to the beach
 Prestigious district
 Great location
 Sea nearby

Sea view
 City view
 Panoramic view
 Beautiful view