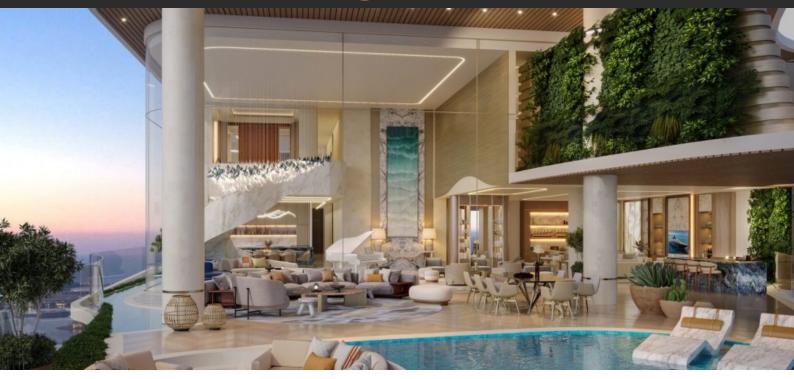

# PENTHOUSE 3 BEDROOMS IN ONE CRESCENT, PALM JUMEIRAH (2189)

AED 15 000 000

## **PARAMETERS**

City Dubai
Type Penthouse
Development ONE CRESCENT
Living space 348 m²
To sea 150 m
To city center 29000 m
Completion date I quarter, 2025

## **FEATURES**

Panoramic windows
 Terrace
 Finished
 Good quality

New project
 Tap water
 Electricity
 Driveway to the land plot

#### **OUTDOOR FEATURES**

Car park
 Swimming pool
 Common area with pool