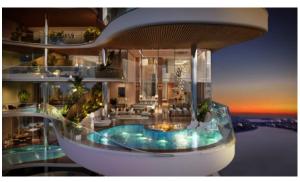

# PENTHOUSE 3 BEDROOMS IN ONE CRESCENT, PALM JUMEIRAH (2189)

AED 15 000 000

## **PARAMETERS**

City Dubai
Type Penthouse
Development ONE CRESCENT
Living space 348 m²
To sea 150 m
To city center 29000 m
Completion date I quarter, 2025





#### PROPERTY FEATURES

## **LOCATION**

Close to the beach
 Prestigious district
 Great location
 Sea nearby

Sea view
 City view
 Panoramic view
 Beautiful view

## **FEATURES**

Panoramic windows
 Terrace
 Finished
 Good quality

New project
 Tap water
 Electricity
 Driveway to the land plot

#### **OUTDOOR FEATURES**

Car park
 Swimming pool
 Common area with pool



# PHOTO GALLERY