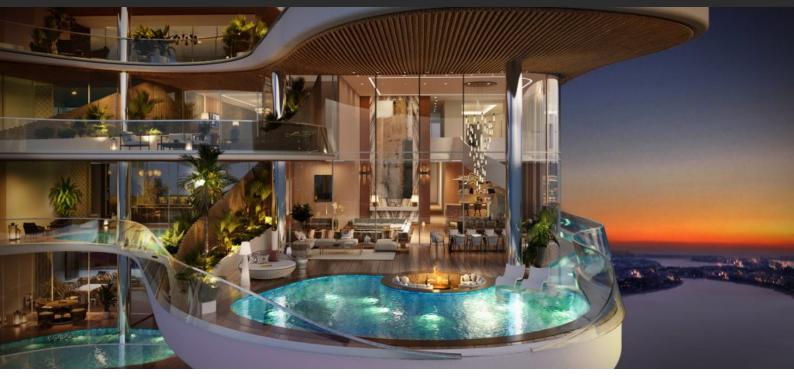

# PENTHOUSE 6 BEDROOMS IN ONE CRESCENT, PALM JUMEIRAH (2188)

AED 55 000 000

## **PARAMETERS**

City Dubai
Type Penthouse
Development ONE CRESCENT
Living space 1514 m²
To sea 150 m
To city center 29000 m
Completion date I quarter, 2025

#### **OUTDOOR FEATURES**

Car park
 Swimming pool
 Common area with pool