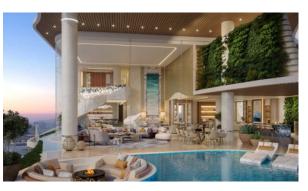

# PENTHOUSE 6 BEDROOMS IN ONE CRESCENT, PALM JUMEIRAH (2188)

AED 55 000 000

## **PARAMETERS**

City Dubai
Type Penthouse
Development ONE CRESCENT
Living space 1514 m²
To sea 150 m
To city center 29000 m
Completion date I quarter, 2025





#### PROPERTY FEATURES

## **LOCATION**

Close to the beach
 Prestigious district
 Great location
 Sea nearby

Sea view
 City view
 Panoramic view
 Beautiful view

## **FEATURES**

Panoramic windows
 Terrace
 Finished
 Good quality

New project
 Tap water
 Electricity
 Driveway to the land plot

#### **OUTDOOR FEATURES**

Car park
 Swimming pool
 Common area with pool



# PHOTO GALLERY