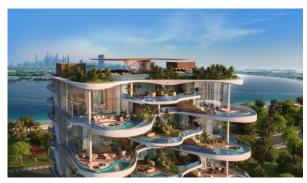

# PENTHOUSE 6 BEDROOMS IN ONE CRESCENT, PALM JUMEIRAH (2188)

AED 55 000 000

## **PARAMETERS**

City Dubai
Type Penthouse
Development ONE CRESCENT
Living space 1514 m²
To sea 150 m
To city center 29000 m
Completion date I quarter, 2025

## **LOCATION**

Close to the beach
 Prestigious district
 Great location
 Sea nearby

Sea view
 City view
 Panoramic view
 Beautiful view