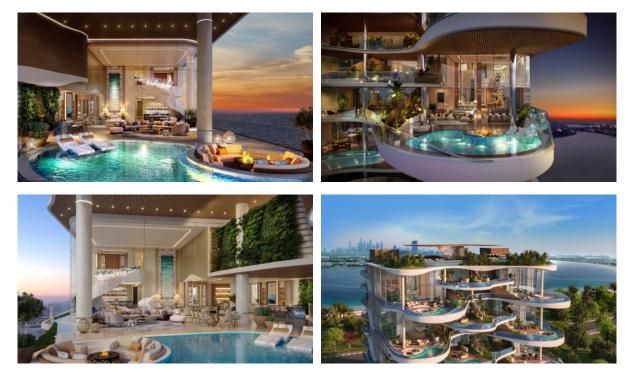

| Sea view           | • | City view            | • | Panoramic view | • | Beautiful view            |
| FEATURES         |                    |   |                      |   |                |   |                           |
| •                | Panoramic windows  | • | Terrace              | • | Finished       | • | Good quality              |
| ۰                | New project        | • | Tap water            | ٠ | Electricity    | ۰ | Driveway to the land plot |
| OUTDOOR FEATURES |                    |   |                      |   |                |   |                           |

| • | Car park | <ul> <li>Swimming pool</li> </ul> |
|---|----------|-----------------------------------|
|---|----------|-----------------------------------|

Common area with pool



# PHOTO GALLERY